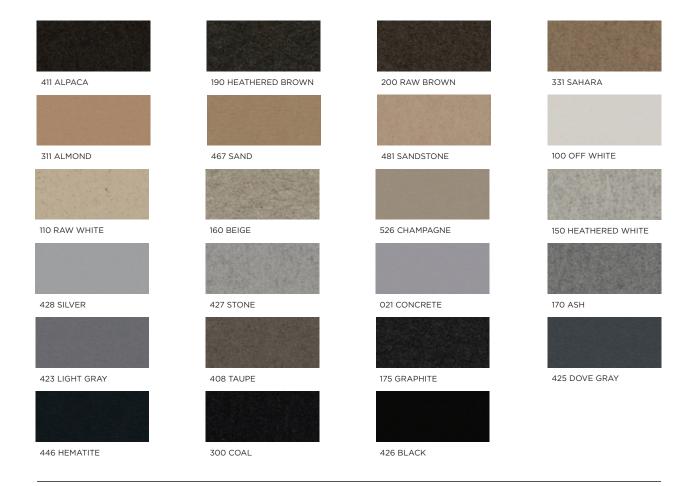

## **CUSTOMIZE YOUR PRODUCT**

Diagrammed below are the materials used to create this Submaterial product. If you would like to make this product one-of-a-kind, select colors from the provided swatches on the following pages using the diagram to assist you in the material assignments. If you believe the customization you seek is outside of the standards listed below, please contact us. Color combinations and configurations to a product may be limited. For more information about limitations be in touch with us at sales@submaterial.com.

## **FELT**

Wool felt is one of the oldest man-made textiles. A biodegradable and renewable material, wool felt is moisture resistant, self-extinguishing, and known for its thermal and acoustic insulation properties. We employ Filzfelt products which are German-milled, 100% wool manufactured. This Merino wool is sourced primarily from Australia, New Zealand, and South Africa. Slight variation in color is a result of the manufacturing with a natural material.