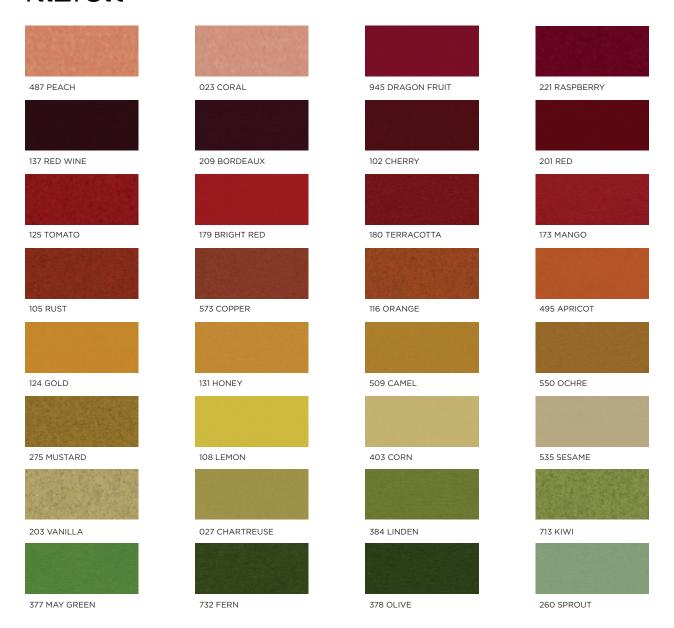

## **CUSTOMIZE YOUR PRODUCT**

Diagrammed below are the materials used to create this Submaterial product. If you would like to make this product one-of-a-kind, select colors from the provided swatches on the following pages using the diagram to assist you in the material assignments. If you believe the customization you seek is outside of the standards listed below, please contact us. Color combinations and configurations to a product may be limited. For more information about limitations be in touch with us at sales@submaterial.com.

## **FELT**

Wool felt is one of the oldest man-made textiles. A biodegradable and renewable material, wool felt is moisture resistant, self-extinguishing, and known for its thermal and acoustic insulation properties. We employ Filzfelt products which are German-milled, 100% wool manufactured. This Merino wool is sourced primarily from Australia, New Zealand, and South Africa. Slight variation in color is a result of the manufacturing with a natural material.