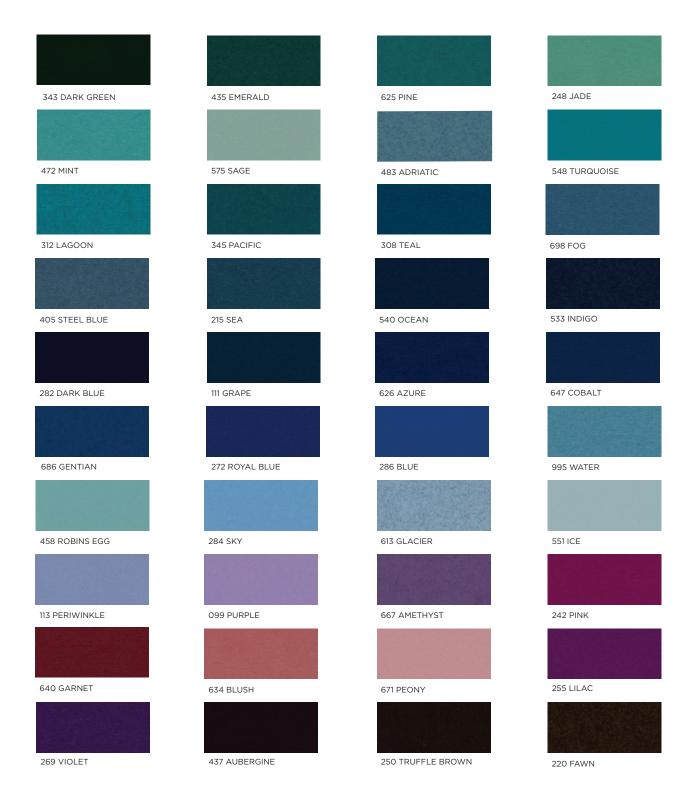

## **CUSTOMIZE YOUR PRODUCT**

Diagrammed below are the materials used to create this Submaterial product. If you would like to make this product one-of-a-kind, select colors from the provided swatches on the following pages using the diagram to assist you in the material assignments. If you believe the customization you seek is outside of the standards listed below, please contact us. Color combinations and configurations to a product may be limited. For more information about limitations be in touch with us at sales@submaterial.com.

## **FELT**

Wool felt is one of the oldest man-made textiles. A biodegradable and renewable material, wool felt is moisture resistant, self-extinguishing, and known for its thermal and acoustic insulation properties. We employ Filzfelt products which are German-milled, 100% wool manufactured. This Merino wool is sourced primarily from Australia, New Zealand, and South Africa. Slight variation in color is a result of the manufacturing with a natural material.