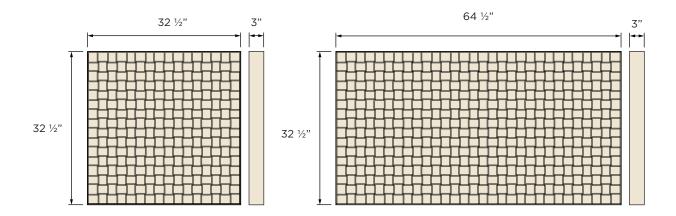

## **EXAMPLE PANEL DIMENSIONS**

Note: Panel dimensions must be ordered in multiples of module dimension. Final dimension will be up to ½" greater due to final trim.

24 April 2023 3 **3 7 7** 