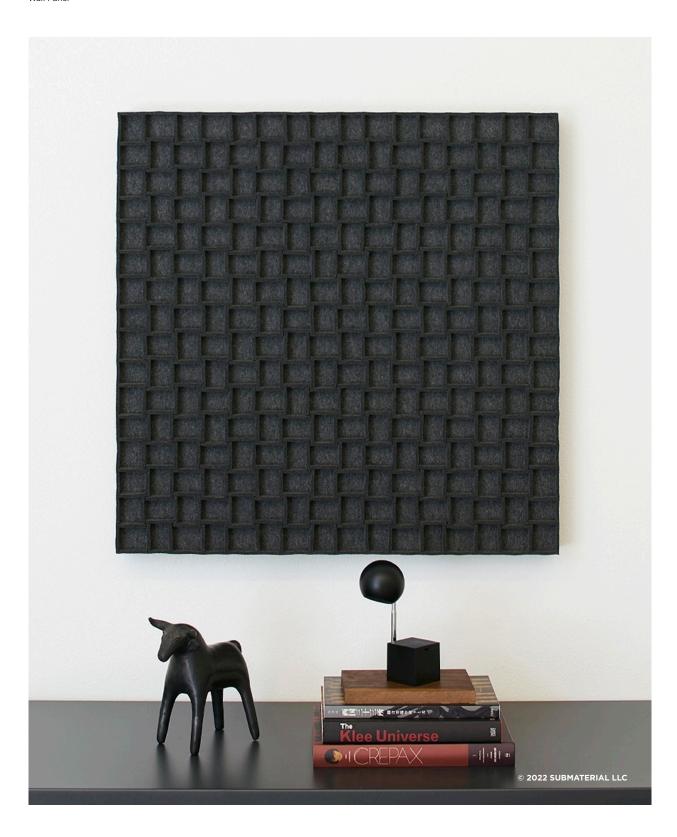

## **ODESSA**

Wall Panel

**ODESSA** 

Wall Panel

THICK WOOL FELT
TABS TURNED ON EDGE
IN A UNIFORM AND
MONOCHROMATIC GRID
CREATES THE VISUALLY
SATISFYING SURFACE OF
THE ODESSA PANEL. THE
LOOK IS ARCHITECTURAL
AND CLEAN, SOFT YET
SLEEK.

#### **ODESSA**

Wall Panel