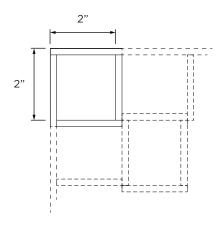

## **MODULE DIMENSIONS**

## **EXAMPLE PANEL DIMENSIONS**

Note: Panel dimensions must be ordered in multiples of module dimension. Final dimension will be up to ½" greater due to final trim.

24 April 2023 3 **3 7 7** 

## **SPECIFICATIONS**

| DESIGNER                  | Submaterial                                                                                                                                                                                                                                                                                                                                                                                                                                                                                                                                                                                                                                |
|---------------------------|--------------------------------------------------------------------------------------------------------------------------------------------------------------------------------------------------------------------------------------------------------------------------------------------------------------------------------------------------------------------------------------------------------------------------------------------------------------------------------------------------------------------------------------------------------------------------------------------------------------------------------------------|
| PRODUCT NAME              | Odessa                                                                                                                                                                                                                                                                                                                                                                                                                                                                                                                                                                                                                                     |
| PRODUCT NUMBER            | PANL-SUBM-0007-01                                                                                                                                                                                                                                                                                                                                                                                                                                                                                                                                                                                                                          |
| PRODUCT CATEGORY          | Wall Art                                                                                                                                                                                                                                                                                                                                                                                                                                                                                                                                                                                                                                   |
| MATERIALS                 | 100% Merino Wool Felt                                                                                                                                                                                                                                                                                                                                                                                                                                                                                                                                                                                                                      |
| MODULE DIMENSIONS         | 2" × 2"                                                                                                                                                                                                                                                                                                                                                                                                                                                                                                                                                                                                                                    |
| COLOR OPTIONS             | Filzfelt 100% Merino Wool Felt Swatch List                                                                                                                                                                                                                                                                                                                                                                                                                                                                                                                                                                                                 |
| COLOR SPECIFICATION       | To custom order a product, choose respective color assignments per product specification.                                                                                                                                                                                                                                                                                                                                                                                                                                                                                                                                                  |
| INSTALLATION METHOD       | French Cleat                                                                                                                                                                                                                                                                                                                                                                                                                                                                                                                                                                                                                               |
| INSTALLED DEPTH           | 3"                                                                                                                                                                                                                                                                                                                                                                                                                                                                                                                                                                                                                                         |
| PURPOSE                   | Commercial or Residential Use, Interior Use Only                                                                                                                                                                                                                                                                                                                                                                                                                                                                                                                                                                                           |
| MAINTENANCE               | The preferred steps taken for the cleaning process should consist of (in order of intensity): dusting with a lint roller, vacuuming with a clean soft brush, spot cleaning with water and mild detergent, using chemical stain removers. Periodic spot removal of lint can be achieved easily by using a standard tape lint roller. Once per year, it is recommended that the entire surface be given a light vacuum with a soft upholstery brush. Light dusting with a gentle cloth, on hard surfaces, is recommended. Most hard surfaces can take a light application of a natural, neutral-based cleaner, wiped away with a soft cloth. |
| LEAD TIME                 | Products on hand will ship out 2-3 business days and will use client's preferred method of shipping. If no preferred method of shipping is mentioned, ground shipping will be chosen. For custom orders, be in touch with sales for accurate lead times. Lead times depend upon material sourcing.                                                                                                                                                                                                                                                                                                                                         |
| SUSTAINABILITY            | 100% Wool Design Felt is 100% biodegradable and Akustika 10 Substrate is 100% recyclable Contains no formaldehyde, 100% VOC free, no chemical irritants, and free of harmful substances 100% Wool Design Felt contributes to ©LEED certifications. All cork used is sustainably and efficiently sourced from Portugal, 100% VOC free, with no chemical irritants, and free of harmful substances. Ultrasuede is a premier synthetic blend of microfiber, partially using a plant-based polyester. Ultrasuede is a premier synthetic blend of microfiber, partially using a plant-based polyester.                                          |
| сиѕтом                    | For custom inquiries affecting colorways, sizes and quantities in the set contact Sales@submaterial.com.                                                                                                                                                                                                                                                                                                                                                                                                                                                                                                                                   |
| VARIATION                 | All products are handmade at our New Mexico studio. Natural variations within the color and material composition are evidence of the handmade and 100% natural origin of the materials. Product colors are only indicative, as it is not possible to assure consistency of color in a natural product due to the natural color of natural materials and absorption of dyes, finishes, and grain. Color matching cannot be guaranteed on shipments and variation will be more pronounced beyond the normal commercial range.                                                                                                                |
| COLORFASTNESS TO LIGHT    | Felt, Class 4-5 (40hours)                                                                                                                                                                                                                                                                                                                                                                                                                                                                                                                                                                                                                  |
| COLORFASTNESS TO CROCKING | Felt, Class 3-4 (wet), Class 4-5 (dry)                                                                                                                                                                                                                                                                                                                                                                                                                                                                                                                                                                                                     |
| WARRANTY + RETURNS        | No warranties are offered on any Submaterial products. Most of our products are made to order, therefore we offer returns or exchanges due to manufacture's defect only. Items must be returned in the original packaging and have no visible signs of wear or use. If you have a concern, please contact us within 3 business days of receipt of your products. Please retain the original packaging and wait for instructions from our sales team.                                                                                                                                                                                       |