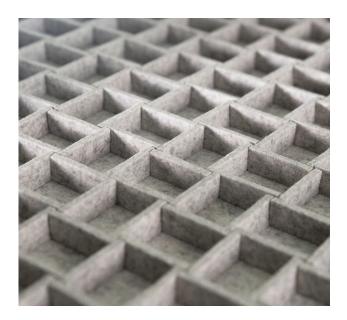

## **MODULE DIMENSIONS**

## **FELT**

Wool felt is one of the oldest man-made textiles. A biodegradable and renewable material, wool felt is moisture resistant, self-extinguishing, and known for its thermal and acoustic insulation properties. We employ Filzfelt products which are German-milled, 100% wool manufactured. This Merino wool is sourced primarily from Australia, New Zealand, and South Africa. Slight variation in color is a result of the manufacturing with a natural material.