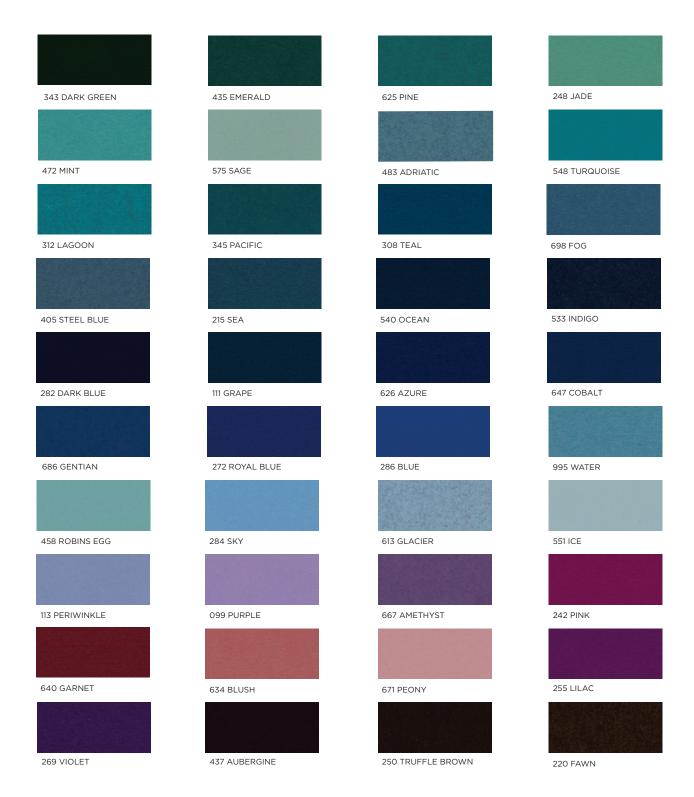

#### **CUSTOMIZE YOUR PRODUCT**

Diagrammed below are the materials used to create this Submaterial product. If you would like to make this product one-of-a-kind, select colors from the provided swatches on the following pages using the diagram to assist you in the material assignments. If you believe the customization you seek is outside of the standards listed below, please contact us. Color combinations and configurations to a product may be limited. For more information about limitations be in touch with us at sales@submaterial.com.

#### **FELT**

Wool felt is one of the oldest man-made textiles. A biodegradable and renewable material, wool felt is moisture resistant, self-extinguishing, and known for its thermal and acoustic insulation properties. We employ Filzfelt products which are German-milled, 100% wool manufactured. This Merino wool is sourced primarily from Australia, New Zealand, and South Africa. Slight variation in color is a result of the manufacturing with a natural material.

## **SPECIFICATIONS**

| DESIGNER                  | Submaterial                                                                                                                                                                                                                                                                                                                                                                                                                                                                                                                                                                                                                                |
|---------------------------|--------------------------------------------------------------------------------------------------------------------------------------------------------------------------------------------------------------------------------------------------------------------------------------------------------------------------------------------------------------------------------------------------------------------------------------------------------------------------------------------------------------------------------------------------------------------------------------------------------------------------------------------|
| PRODUCT NAME              | Pods                                                                                                                                                                                                                                                                                                                                                                                                                                                                                                                                                                                                                                       |
| PRODUCT NUMBER            | OBJT-SUBM-0008                                                                                                                                                                                                                                                                                                                                                                                                                                                                                                                                                                                                                             |
| PRODUCT CATEGORY          | Objects                                                                                                                                                                                                                                                                                                                                                                                                                                                                                                                                                                                                                                    |
| MATERIALS                 | 100% Merino Wool Felt                                                                                                                                                                                                                                                                                                                                                                                                                                                                                                                                                                                                                      |
| STANDARD DIMENSIONS       | 3 ¾" x 2 ½"                                                                                                                                                                                                                                                                                                                                                                                                                                                                                                                                                                                                                                |
| ITEM WEIGHT               | 8.6 oz                                                                                                                                                                                                                                                                                                                                                                                                                                                                                                                                                                                                                                     |
| COLOR OPTIONS             | Filzfelt 100% Merino Wool Felt Swatch List                                                                                                                                                                                                                                                                                                                                                                                                                                                                                                                                                                                                 |
| COLOR SPECIFICATION       | To custom order a product, choose respective color assignments per product specification                                                                                                                                                                                                                                                                                                                                                                                                                                                                                                                                                   |
| INSTALLATION METHOD       | Unbox + Enjoy                                                                                                                                                                                                                                                                                                                                                                                                                                                                                                                                                                                                                              |
| PURPOSE                   | Residential Use, Interior Use Only                                                                                                                                                                                                                                                                                                                                                                                                                                                                                                                                                                                                         |
| MAINTENANCE               | The preferred steps taken for the cleaning process should consist of (in order of intensity): dusting with a lint roller, vacuuming with a clean soft brush, spot cleaning with water and mild detergent, using chemical stain removers. Periodic spot removal of lint can be achieved easily by using a standard tape lint roller. Once per year, it is recommended that the entire surface be given a light vacuum with a soft upholstery brush. Light dusting with a gentle cloth, on hard surfaces, is recommended. Most hard surfaces can take a light application of a natural, neutral-based cleaner, wiped away with a soft cloth. |
| LEAD TIME                 | Products on hand will ship out 2-3 business days and will use client's preferred method of shipping. If no preferred method of shipping is mentioned, ground shipping will be chosen. For custom orders, be in touch with sales for accurate lead times.  Lead times depend upon material sourcing.                                                                                                                                                                                                                                                                                                                                        |
| SUSTAINABILITY            | 100% Wool Design Felt is 100% biodegradable and Akustika 10 Substrate is 100% recyclable Contains no formaldehyde, 100% VOC free, no chemical irritants, and free of harmful substances 100% Wool Design Felt contributes to ©LEED certifications.                                                                                                                                                                                                                                                                                                                                                                                         |
| сиѕтом                    | For custom inquiries affecting colorways, sizes and quantities in the set contact Sales@submaterial.com                                                                                                                                                                                                                                                                                                                                                                                                                                                                                                                                    |
| VARIATION                 | All products are handmade at our New Mexico studio. Natural variations within the color and material composition are evidence of the handmade and 100% natural origin of the materials. Product colors are only indicative, as it is not possible to assure consistency of color in a natural product due to the natural color of natural materials and absorption of dyes, finishes, and grain. Color matching cannot be guaranteed on shipments and variation will be more pronounced beyond the normal commercial range.                                                                                                                |
| COLORFASTNESS TO LIGHT    | Felt, Class 4-5 (40hours)                                                                                                                                                                                                                                                                                                                                                                                                                                                                                                                                                                                                                  |
| COLORFASTNESS TO CROCKING | Felt, Class 3-4 (wet), Class 4-5 (dry)                                                                                                                                                                                                                                                                                                                                                                                                                                                                                                                                                                                                     |
| WARRANTY + RETURNS        | No warranties are offered on any Submaterial products. Most of our products are made to order, therefore we offer returns or exchanges due to manufacturer's defect only. Items must be returned in the original packaging and have no visible signs of wear or use. If you have a concern, please contact us within 3 business days of receipt of your products. Please retain the original packaging and wait for instructions from our sales team.                                                                                                                                                                                      |