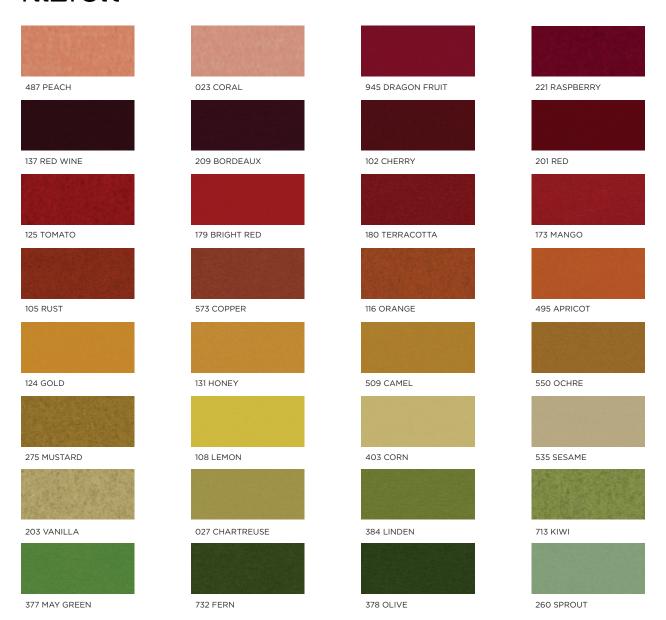

#### **CUSTOMIZE YOUR PRODUCT**

Diagrammed below are the materials used to create this Submaterial product. If you would like to make this product one-of-a-kind, select colors from the provided swatches on the following pages using the diagram to assist you in the material assignments. If you believe the customization you seek is outside of the standards listed below, please contact us. Color combinations and configurations to a product may be limited. For more information about limitations be in touch with us at sales@submaterial.com.

#### **FELT**

Wool felt is one of the oldest man-made textiles. A biodegradable and renewable material, wool felt is moisture resistant, self-extinguishing, and known for its thermal and acoustic insulation properties. We employ Filzfelt products which are German-milled, 100% wool manufactured. This Merino wool is sourced primarily from Australia, New Zealand, and South Africa. Slight variation in color is a result of the manufacturing with a natural material.

## **SPECIFICATIONS**

| DESIGNER                  | Submaterial                                                                                                                                                                                                                                                                                                                                                                                                                                                                                                                                                                                                                                |
|---------------------------|--------------------------------------------------------------------------------------------------------------------------------------------------------------------------------------------------------------------------------------------------------------------------------------------------------------------------------------------------------------------------------------------------------------------------------------------------------------------------------------------------------------------------------------------------------------------------------------------------------------------------------------------|
| PRODUCT NAME              | Pods                                                                                                                                                                                                                                                                                                                                                                                                                                                                                                                                                                                                                                       |
| PRODUCT NUMBER            | OBJT-SUBM-0008                                                                                                                                                                                                                                                                                                                                                                                                                                                                                                                                                                                                                             |
| PRODUCT CATEGORY          | Objects                                                                                                                                                                                                                                                                                                                                                                                                                                                                                                                                                                                                                                    |
| MATERIALS                 | 100% Merino Wool Felt                                                                                                                                                                                                                                                                                                                                                                                                                                                                                                                                                                                                                      |
| STANDARD DIMENSIONS       | 3 ¾" x 2 ½"                                                                                                                                                                                                                                                                                                                                                                                                                                                                                                                                                                                                                                |
| ITEM WEIGHT               | 8.6 oz                                                                                                                                                                                                                                                                                                                                                                                                                                                                                                                                                                                                                                     |
| COLOR OPTIONS             | Filzfelt 100% Merino Wool Felt Swatch List                                                                                                                                                                                                                                                                                                                                                                                                                                                                                                                                                                                                 |
| COLOR SPECIFICATION       | To custom order a product, choose respective color assignments per product specification                                                                                                                                                                                                                                                                                                                                                                                                                                                                                                                                                   |
| INSTALLATION METHOD       | Unbox + Enjoy                                                                                                                                                                                                                                                                                                                                                                                                                                                                                                                                                                                                                              |
| PURPOSE                   | Residential Use, Interior Use Only                                                                                                                                                                                                                                                                                                                                                                                                                                                                                                                                                                                                         |
| MAINTENANCE               | The preferred steps taken for the cleaning process should consist of (in order of intensity): dusting with a lint roller, vacuuming with a clean soft brush, spot cleaning with water and mild detergent, using chemical stain removers. Periodic spot removal of lint can be achieved easily by using a standard tape lint roller. Once per year, it is recommended that the entire surface be given a light vacuum with a soft upholstery brush. Light dusting with a gentle cloth, on hard surfaces, is recommended. Most hard surfaces can take a light application of a natural, neutral-based cleaner, wiped away with a soft cloth. |
| LEAD TIME                 | Products on hand will ship out 2-3 business days and will use client's preferred method of shipping. If no preferred method of shipping is mentioned, ground shipping will be chosen. For custom orders, be in touch with sales for accurate lead times.  Lead times depend upon material sourcing.                                                                                                                                                                                                                                                                                                                                        |
| SUSTAINABILITY            | 100% Wool Design Felt is 100% biodegradable and Akustika 10 Substrate is 100% recyclable Contains no formaldehyde, 100% VOC free, no chemical irritants, and free of harmful substances 100% Wool Design Felt contributes to ©LEED certifications.                                                                                                                                                                                                                                                                                                                                                                                         |
| сиѕтом                    | For custom inquiries affecting colorways, sizes and quantities in the set contact Sales@submaterial.com                                                                                                                                                                                                                                                                                                                                                                                                                                                                                                                                    |
| VARIATION                 | All products are handmade at our New Mexico studio. Natural variations within the color and material composition are evidence of the handmade and 100% natural origin of the materials. Product colors are only indicative, as it is not possible to assure consistency of color in a natural product due to the natural color of natural materials and absorption of dyes, finishes, and grain. Color matching cannot be guaranteed on shipments and variation will be more pronounced beyond the normal commercial range.                                                                                                                |
| COLORFASTNESS TO LIGHT    | Felt, Class 4-5 (40hours)                                                                                                                                                                                                                                                                                                                                                                                                                                                                                                                                                                                                                  |
| COLORFASTNESS TO CROCKING | Felt, Class 3-4 (wet), Class 4-5 (dry)                                                                                                                                                                                                                                                                                                                                                                                                                                                                                                                                                                                                     |
| WARRANTY + RETURNS        | No warranties are offered on any Submaterial products. Most of our products are made to order, therefore we offer returns or exchanges due to manufacturer's defect only. Items must be returned in the original packaging and have no visible signs of wear or use. If you have a concern, please contact us within 3 business days of receipt of your products. Please retain the original packaging and wait for instructions from our sales team.                                                                                                                                                                                      |