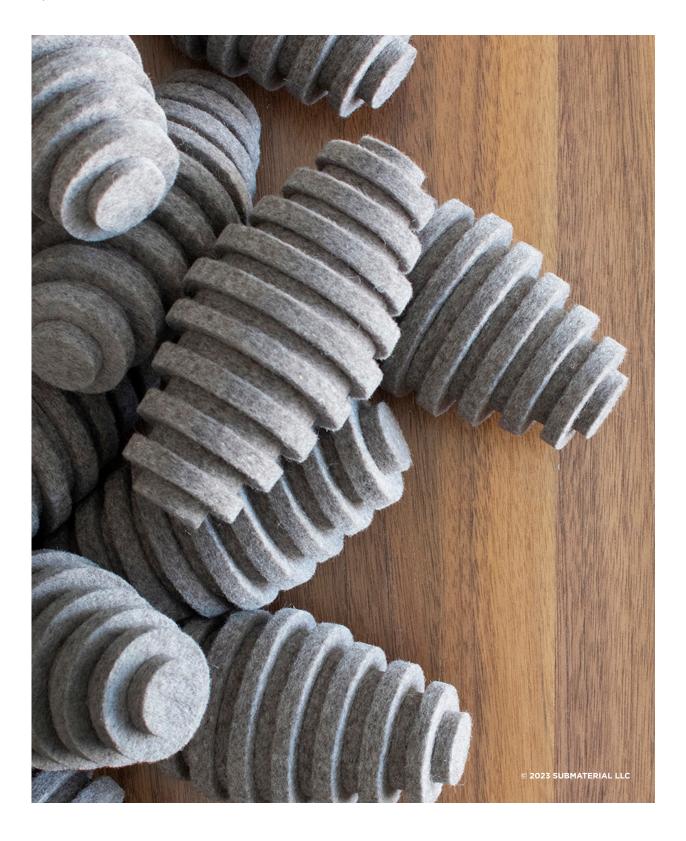

PODS Objects

PODS Objects

IN THE EARLY DAYS
OF SUBMATERIAL, THE
STUDIO DEVELOPED
MANY SMALL
SCULPTURAL OBJECTS
THAT REFERENCED
NATURAL FORMS SUCH
AS PINECONES, PLANT
PODS, AND SMOOTH
STONES.

Pods are playful, evocative wool felt objects that can be grouped as a decor element or held in the hand to relieve stress. Sold in sets of six.

#### **PODS**

Object