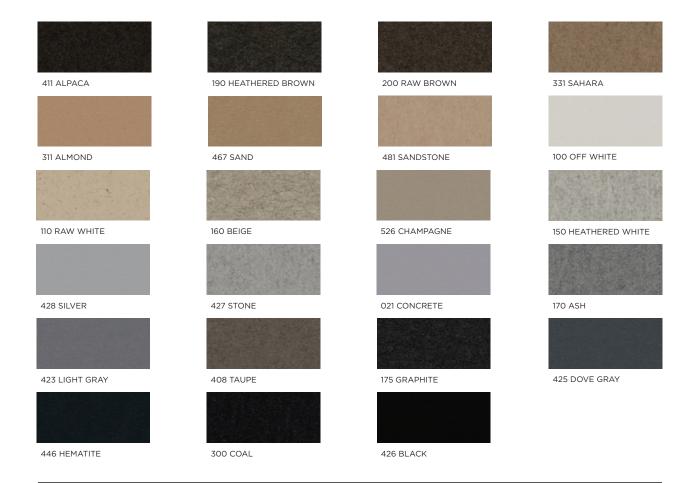

#### **CUSTOMIZE YOUR PRODUCT**

Diagrammed below are the materials used to create this Submaterial product. If you would like to make this product one-of-a-kind, select colors from the provided swatches on the following pages using the diagram to assist you in the material assignments. If you believe the customization you seek is outside of the standards listed below, please contact us. Color combinations and configurations to a product may be limited. For more information about limitations be in touch with us at sales@submaterial.com.

#### **FELT**

Wool felt is one of the oldest man-made textiles. A biodegradable and renewable material, wool felt is moisture resistant, self-extinguishing, and known for its thermal and acoustic insulation properties. We employ Filzfelt products which are German-milled, 100% wool manufactured. This Merino wool is sourced primarily from Australia, New Zealand, and South Africa. Slight variation in color is a result of the manufacturing with a natural material.

## **SPECIFICATIONS**

| DESIGNER                  | Submaterial                                                                                                                                                                                                                                                                                                                                                                                                                                                                                                                                                                                                                                |
|---------------------------|--------------------------------------------------------------------------------------------------------------------------------------------------------------------------------------------------------------------------------------------------------------------------------------------------------------------------------------------------------------------------------------------------------------------------------------------------------------------------------------------------------------------------------------------------------------------------------------------------------------------------------------------|
| PRODUCT NAME              | Pods                                                                                                                                                                                                                                                                                                                                                                                                                                                                                                                                                                                                                                       |
| PRODUCT NUMBER            | OBJT-SUBM-0008                                                                                                                                                                                                                                                                                                                                                                                                                                                                                                                                                                                                                             |
| PRODUCT CATEGORY          | Objects                                                                                                                                                                                                                                                                                                                                                                                                                                                                                                                                                                                                                                    |
| MATERIALS                 | 100% Merino Wool Felt                                                                                                                                                                                                                                                                                                                                                                                                                                                                                                                                                                                                                      |
| STANDARD DIMENSIONS       | 3 ¾" x 2 ½"                                                                                                                                                                                                                                                                                                                                                                                                                                                                                                                                                                                                                                |
| ITEM WEIGHT               | 8.6 oz                                                                                                                                                                                                                                                                                                                                                                                                                                                                                                                                                                                                                                     |
| COLOR OPTIONS             | Filzfelt 100% Merino Wool Felt Swatch List                                                                                                                                                                                                                                                                                                                                                                                                                                                                                                                                                                                                 |
| COLOR SPECIFICATION       | To custom order a product, choose respective color assignments per product specification                                                                                                                                                                                                                                                                                                                                                                                                                                                                                                                                                   |
| INSTALLATION METHOD       | Unbox + Enjoy                                                                                                                                                                                                                                                                                                                                                                                                                                                                                                                                                                                                                              |
| PURPOSE                   | Residential Use, Interior Use Only                                                                                                                                                                                                                                                                                                                                                                                                                                                                                                                                                                                                         |
| MAINTENANCE               | The preferred steps taken for the cleaning process should consist of (in order of intensity): dusting with a lint roller, vacuuming with a clean soft brush, spot cleaning with water and mild detergent, using chemical stain removers. Periodic spot removal of lint can be achieved easily by using a standard tape lint roller. Once per year, it is recommended that the entire surface be given a light vacuum with a soft upholstery brush. Light dusting with a gentle cloth, on hard surfaces, is recommended. Most hard surfaces can take a light application of a natural, neutral-based cleaner, wiped away with a soft cloth. |
| LEAD TIME                 | Products on hand will ship out 2-3 business days and will use client's preferred method of shipping. If no preferred method of shipping is mentioned, ground shipping will be chosen. For custom orders, be in touch with sales for accurate lead times.  Lead times depend upon material sourcing.                                                                                                                                                                                                                                                                                                                                        |
| SUSTAINABILITY            | 100% Wool Design Felt is 100% biodegradable and Akustika 10 Substrate is 100% recyclable Contains no formaldehyde, 100% VOC free, no chemical irritants, and free of harmful substances 100% Wool Design Felt contributes to ©LEED certifications.                                                                                                                                                                                                                                                                                                                                                                                         |
| сиѕтом                    | For custom inquiries affecting colorways, sizes and quantities in the set contact Sales@submaterial.com                                                                                                                                                                                                                                                                                                                                                                                                                                                                                                                                    |
| VARIATION                 | All products are handmade at our New Mexico studio. Natural variations within the color and material composition are evidence of the handmade and 100% natural origin of the materials. Product colors are only indicative, as it is not possible to assure consistency of color in a natural product due to the natural color of natural materials and absorption of dyes, finishes, and grain. Color matching cannot be guaranteed on shipments and variation will be more pronounced beyond the normal commercial range.                                                                                                                |
| COLORFASTNESS TO LIGHT    | Felt, Class 4-5 (40hours)                                                                                                                                                                                                                                                                                                                                                                                                                                                                                                                                                                                                                  |
| COLORFASTNESS TO CROCKING | Felt, Class 3-4 (wet), Class 4-5 (dry)                                                                                                                                                                                                                                                                                                                                                                                                                                                                                                                                                                                                     |
| WARRANTY + RETURNS        | No warranties are offered on any Submaterial products. Most of our products are made to order, therefore we offer returns or exchanges due to manufacturer's defect only. Items must be returned in the original packaging and have no visible signs of wear or use. If you have a concern, please contact us within 3 business days of receipt of your products. Please retain the original packaging and wait for instructions from our sales team.                                                                                                                                                                                      |