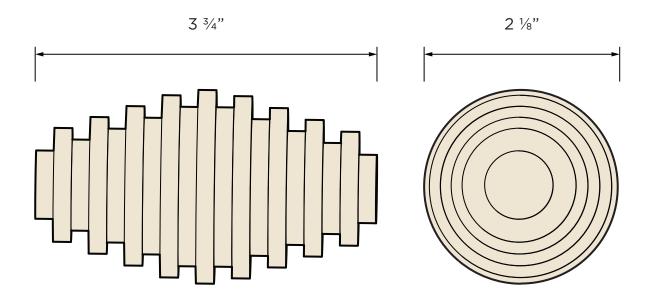

#### STANDARD DIMENSIONS

21 June 2023 3 **9F 7** 

## **SPECIFICATIONS**

| DESIGNER                  | Submaterial                                                                                                                                                                                                                                                                                                                                                                                                                                                                                                                                                                                                                                |
|---------------------------|--------------------------------------------------------------------------------------------------------------------------------------------------------------------------------------------------------------------------------------------------------------------------------------------------------------------------------------------------------------------------------------------------------------------------------------------------------------------------------------------------------------------------------------------------------------------------------------------------------------------------------------------|
| PRODUCT NAME              | Pods                                                                                                                                                                                                                                                                                                                                                                                                                                                                                                                                                                                                                                       |
| PRODUCT NUMBER            | OBJT-SUBM-0008                                                                                                                                                                                                                                                                                                                                                                                                                                                                                                                                                                                                                             |
| PRODUCT CATEGORY          | Objects                                                                                                                                                                                                                                                                                                                                                                                                                                                                                                                                                                                                                                    |
| MATERIALS                 | 100% Merino Wool Felt                                                                                                                                                                                                                                                                                                                                                                                                                                                                                                                                                                                                                      |
| STANDARD DIMENSIONS       | 3 ¾" x 2 ½"                                                                                                                                                                                                                                                                                                                                                                                                                                                                                                                                                                                                                                |
| ITEM WEIGHT               | 8.6 oz                                                                                                                                                                                                                                                                                                                                                                                                                                                                                                                                                                                                                                     |
| COLOR OPTIONS             | Filzfelt 100% Merino Wool Felt Swatch List                                                                                                                                                                                                                                                                                                                                                                                                                                                                                                                                                                                                 |
| COLOR SPECIFICATION       | To custom order a product, choose respective color assignments per product specification                                                                                                                                                                                                                                                                                                                                                                                                                                                                                                                                                   |
| INSTALLATION METHOD       | Unbox + Enjoy                                                                                                                                                                                                                                                                                                                                                                                                                                                                                                                                                                                                                              |
| PURPOSE                   | Residential Use, Interior Use Only                                                                                                                                                                                                                                                                                                                                                                                                                                                                                                                                                                                                         |
| MAINTENANCE               | The preferred steps taken for the cleaning process should consist of (in order of intensity): dusting with a lint roller, vacuuming with a clean soft brush, spot cleaning with water and mild detergent, using chemical stain removers. Periodic spot removal of lint can be achieved easily by using a standard tape lint roller. Once per year, it is recommended that the entire surface be given a light vacuum with a soft upholstery brush. Light dusting with a gentle cloth, on hard surfaces, is recommended. Most hard surfaces can take a light application of a natural, neutral-based cleaner, wiped away with a soft cloth. |
| LEAD TIME                 | Products on hand will ship out 2-3 business days and will use client's preferred method of shipping. If no preferred method of shipping is mentioned, ground shipping will be chosen. For custom orders, be in touch with sales for accurate lead times.  Lead times depend upon material sourcing.                                                                                                                                                                                                                                                                                                                                        |
| SUSTAINABILITY            | 100% Wool Design Felt is 100% biodegradable and Akustika 10 Substrate is 100% recyclable Contains no formaldehyde, 100% VOC free, no chemical irritants, and free of harmful substances 100% Wool Design Felt contributes to ©LEED certifications.                                                                                                                                                                                                                                                                                                                                                                                         |
| сиѕтом                    | For custom inquiries affecting colorways, sizes and quantities in the set contact Sales@submaterial.com                                                                                                                                                                                                                                                                                                                                                                                                                                                                                                                                    |
| VARIATION                 | All products are handmade at our New Mexico studio. Natural variations within the color and material composition are evidence of the handmade and 100% natural origin of the materials. Product colors are only indicative, as it is not possible to assure consistency of color in a natural product due to the natural color of natural materials and absorption of dyes, finishes, and grain. Color matching cannot be guaranteed on shipments and variation will be more pronounced beyond the normal commercial range.                                                                                                                |
| COLORFASTNESS TO LIGHT    | Felt, Class 4-5 (40hours)                                                                                                                                                                                                                                                                                                                                                                                                                                                                                                                                                                                                                  |
| COLORFASTNESS TO CROCKING | Felt, Class 3-4 (wet), Class 4-5 (dry)                                                                                                                                                                                                                                                                                                                                                                                                                                                                                                                                                                                                     |
| WARRANTY + RETURNS        | No warranties are offered on any Submaterial products. Most of our products are made to order, therefore we offer returns or exchanges due to manufacturer's defect only. Items must be returned in the original packaging and have no visible signs of wear or use. If you have a concern, please contact us within 3 business days of receipt of your products. Please retain the original packaging and wait for instructions from our sales team.                                                                                                                                                                                      |