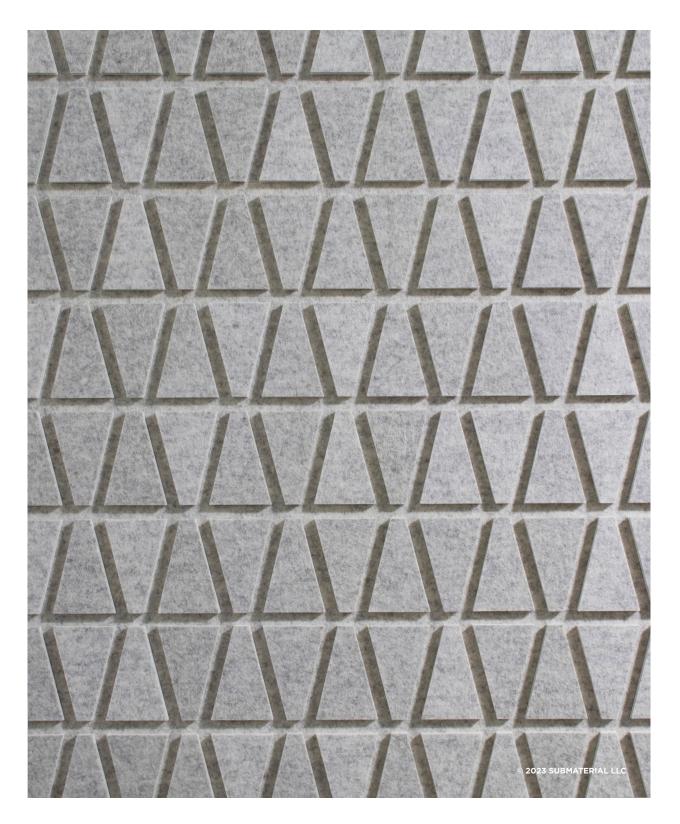

#### +1 505 891 8356 SALES@SUBMATERIAL.COM

THE FELT LAYERS ARE RENDERED IN CONTRASTING COLORS, HIGHLIGHTING THE NEGATIVE SPACES WHICH PRODUCE A LOW-SET PANEL.

The repeating and alternating trapezoid shapes rendered in felt create a geometric pattern that catches your eye without overwhelming it.