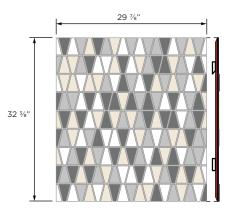

#### +1 505 891 8356 SALES@SUBMATERIAL.COM

THE FELT LAYERS ARE RENDERED IN CONTRASTING COLORS, HIGHLIGHTING THE NEGATIVE SPACES WHICH PRODUCE A LOW-SET PANEL.

The repeating and alternating trapezoid shapes rendered in felt create a geometric pattern that catches your eye without overwhelming it.

#### SPECIFICATIONS

| DESIGNER                  | Submaterial                                                                                                                                                                                                                                                                                                                                                                                                                                                                                                                                                                                                                                               |
|---------------------------|-----------------------------------------------------------------------------------------------------------------------------------------------------------------------------------------------------------------------------------------------------------------------------------------------------------------------------------------------------------------------------------------------------------------------------------------------------------------------------------------------------------------------------------------------------------------------------------------------------------------------------------------------------------|
| PRODUCT NAME              | Steno Flat                                                                                                                                                                                                                                                                                                                                                                                                                                                                                                                                                                                                                                                |
| PRODUCT NUMBER            | PANL-SUBM-0005-02                                                                                                                                                                                                                                                                                                                                                                                                                                                                                                                                                                                                                                         |
| FAMILY NAME               | Flat                                                                                                                                                                                                                                                                                                                                                                                                                                                                                                                                                                                                                                                      |
| PRODUCT CATEGORY          | Wall Panels                                                                                                                                                                                                                                                                                                                                                                                                                                                                                                                                                                                                                                               |
| MATERIALS                 | 100% Merino Wool Felt, Responsibly Sourced Wood                                                                                                                                                                                                                                                                                                                                                                                                                                                                                                                                                                                                           |
| MODULE DIMENSIONS         | 5 $\%$ " x 12 $\%$ ", be in contact with sales for accurate sizes designed for your space.                                                                                                                                                                                                                                                                                                                                                                                                                                                                                                                                                                |
| COLOR OPTIONS             | Filzfelt 100% Merino Wool Felt Swatch List, Submaterial Wood Swatch List                                                                                                                                                                                                                                                                                                                                                                                                                                                                                                                                                                                  |
| COLOR SPECIFICATION       | To custom order a product, choose respective color assignments per product specification.                                                                                                                                                                                                                                                                                                                                                                                                                                                                                                                                                                 |
| INSTALLATION METHOD       | French Cleat                                                                                                                                                                                                                                                                                                                                                                                                                                                                                                                                                                                                                                              |
| INSTALLED DEPTH           | 1 %"                                                                                                                                                                                                                                                                                                                                                                                                                                                                                                                                                                                                                                                      |
| PURPOSE                   | Residential or Commercial Use, Interior Use Only                                                                                                                                                                                                                                                                                                                                                                                                                                                                                                                                                                                                          |
| MAINTENANCE               | The preferred steps taken for the cleaning process should consist of (in order of intensity): dusting<br>with a lint roller, vacuuming with a clean soft brush, spot cleaning with water and mild detergent, using<br>chemical stain removers. Periodic spot removal of lint can be achieved easily by using a standard tape<br>lint roller. Once per year, it is recommended that the entire surface be given a light vacuum with a<br>soft upholstery brush. Light dusting with a gentle cloth, on hard surfaces, is recommended. Most hard<br>surfaces can take a light application of a natural, neutral-based cleaner, wiped away with a soft cloth. |
| LEAD TIME                 | Products on hand will ship out 2-3 business days and will use client's preferred method of shipping. If<br>no preferred method of shipping is mentioned, ground shipping will be chosen.<br>For custom orders, be in touch with sales for accurate lead times.<br>Lead times depend upon material sourcing.                                                                                                                                                                                                                                                                                                                                               |
| SUSTAINABILITY            | 100% Wool Design Felt is 100% biodegradable and Akustika 10 Substrate is 100% recyclable<br>Contains no formaldehyde, 100% VOC free, no chemical irritants, and free of harmful substances<br>100% Wool Design Felt contributes to ©LEED certifications. Belting Leather is vegetable tanned.<br>Ultrasuede is a premier synthetic blend of microfiber, partially using a plant-based polyester. All cork<br>used is sustainably and efficiently sourced from Portugal, 100% VOC free, with no chemical irritants,<br>and free of harmful substances. Ultrasuede is a premier synthetic blend of microfiber, partially using a<br>plant-based polyester   |
| CUSTOM                    | For custom inquiries affecting colorways, sizes and quantities in the set contact Sales@submaterial.com                                                                                                                                                                                                                                                                                                                                                                                                                                                                                                                                                   |
| VARIATION                 | All products are handmade at our New Mexico studio. Natural variations within the color and material composition are evidence of the handmade and 100% natural origin of the materials. Product colors are only indicative, as it is not possible to assure consistency of color in a natural product due to the natural color of natural materials and absorption of dyes, finishes, and grain. Color matching cannot be guaranteed on shipments and variation will be more pronounced beyond the normal commercial range.                                                                                                                               |
| COLORFASTNESS TO LIGHT    | Felt, Class 4-5 (40hours)                                                                                                                                                                                                                                                                                                                                                                                                                                                                                                                                                                                                                                 |
| COLORFASTNESS TO CROCKING | Felt, Class 3-4 (wet), Class 4-5 (dry)                                                                                                                                                                                                                                                                                                                                                                                                                                                                                                                                                                                                                    |
| WARRANTY + RETURNS        | No warranties are offered on any Submaterial products. Most of our products are made to order,<br>therefore we offer returns or exchanges due to manufacturer's defect only. Items must be returned in<br>the original packaging and have no visible signs of wear or use. If you have a concern, please contact<br>us within 3 business days of receipt of your products. Please retain the original packaging and wait for<br>instructions from our sales team.                                                                                                                                                                                         |