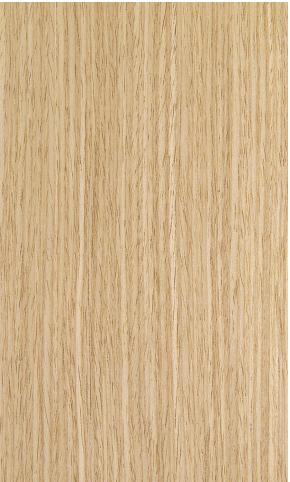

#### WOOD

The wood used in Submaterial wall art and object products is solid stock hardwood. Currently, we offer white oak and walnut. These hardwoods are grown domestically and whenever possible we source wood from the Southwest. We take the use of ethically and sustainably sourced materials seriously. We make every effort to acquire wood from responsibly managed forests that provide environmental, social, and economic benefits.

## submaterial **WOOD**

WALNUT

WHITE OAK

Color combinations and configurations to a product may be limited. For more information about limitations be in touch with sales.

+1 505 891 8356