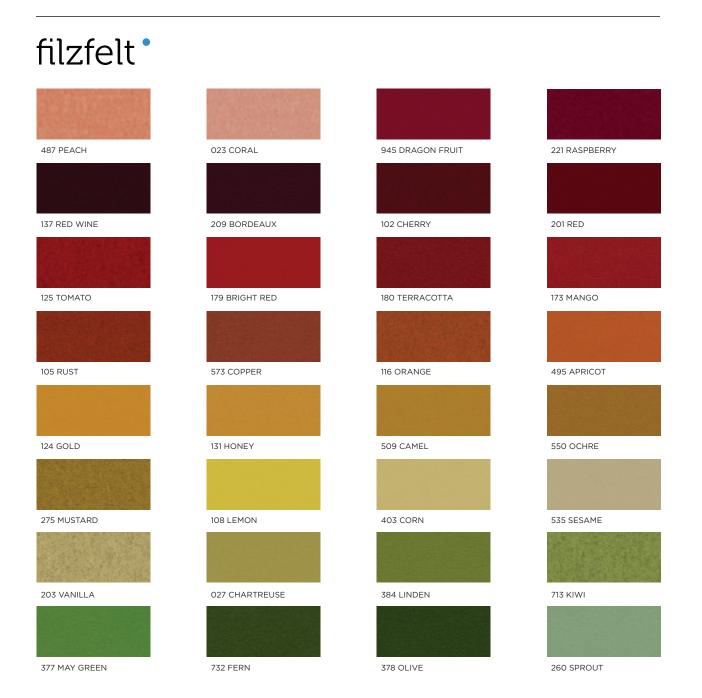

#### FELT

Wool felt is one of the oldest man-made textiles. A biodegradable and renewable material, wool felt is moisture resistant, self-extinguishing, and known for its thermal and acoustic insulation properties. We employ Filzfelt products which are German-milled, 100% wool manufactured. This Merino wool is sourced primarily from Australia, New Zealand, and South Africa. Slight variation in color is a result of the manufacturing with a natural material.

#### SPECIFICATIONS

| DESIGNER                  | Submaterial                                                                                                                                                                                                                                                                                                                                                                                                                                                                                                                                                                                                                                               |
|---------------------------|-----------------------------------------------------------------------------------------------------------------------------------------------------------------------------------------------------------------------------------------------------------------------------------------------------------------------------------------------------------------------------------------------------------------------------------------------------------------------------------------------------------------------------------------------------------------------------------------------------------------------------------------------------------|
| PRODUCT NAME              | Steno Flat                                                                                                                                                                                                                                                                                                                                                                                                                                                                                                                                                                                                                                                |
| PRODUCT NUMBER            | PANL-SUBM-0005-02                                                                                                                                                                                                                                                                                                                                                                                                                                                                                                                                                                                                                                         |
| FAMILY NAME               | Flat                                                                                                                                                                                                                                                                                                                                                                                                                                                                                                                                                                                                                                                      |
| PRODUCT CATEGORY          | Wall Panels                                                                                                                                                                                                                                                                                                                                                                                                                                                                                                                                                                                                                                               |
| MATERIALS                 | 100% Merino Wool Felt, Responsibly Sourced Wood                                                                                                                                                                                                                                                                                                                                                                                                                                                                                                                                                                                                           |
| MODULE DIMENSIONS         | 5 $\%$ " x 12 $\%$ ", be in contact with sales for accurate sizes designed for your space.                                                                                                                                                                                                                                                                                                                                                                                                                                                                                                                                                                |
| COLOR OPTIONS             | Filzfelt 100% Merino Wool Felt Swatch List, Submaterial Wood Swatch List                                                                                                                                                                                                                                                                                                                                                                                                                                                                                                                                                                                  |
| COLOR SPECIFICATION       | To custom order a product, choose respective color assignments per product specification.                                                                                                                                                                                                                                                                                                                                                                                                                                                                                                                                                                 |
| INSTALLATION METHOD       | French Cleat                                                                                                                                                                                                                                                                                                                                                                                                                                                                                                                                                                                                                                              |
| INSTALLED DEPTH           | 1 %"                                                                                                                                                                                                                                                                                                                                                                                                                                                                                                                                                                                                                                                      |
| PURPOSE                   | Residential or Commercial Use, Interior Use Only                                                                                                                                                                                                                                                                                                                                                                                                                                                                                                                                                                                                          |
| MAINTENANCE               | The preferred steps taken for the cleaning process should consist of (in order of intensity): dusting<br>with a lint roller, vacuuming with a clean soft brush, spot cleaning with water and mild detergent, using<br>chemical stain removers. Periodic spot removal of lint can be achieved easily by using a standard tape<br>lint roller. Once per year, it is recommended that the entire surface be given a light vacuum with a<br>soft upholstery brush. Light dusting with a gentle cloth, on hard surfaces, is recommended. Most hard<br>surfaces can take a light application of a natural, neutral-based cleaner, wiped away with a soft cloth. |
| LEAD TIME                 | Products on hand will ship out 2-3 business days and will use client's preferred method of shipping. If<br>no preferred method of shipping is mentioned, ground shipping will be chosen.<br>For custom orders, be in touch with sales for accurate lead times.<br>Lead times depend upon material sourcing.                                                                                                                                                                                                                                                                                                                                               |
| SUSTAINABILITY            | 100% Wool Design Felt is 100% biodegradable and Akustika 10 Substrate is 100% recyclable<br>Contains no formaldehyde, 100% VOC free, no chemical irritants, and free of harmful substances<br>100% Wool Design Felt contributes to ©LEED certifications. Belting Leather is vegetable tanned.<br>Ultrasuede is a premier synthetic blend of microfiber, partially using a plant-based polyester. All cork<br>used is sustainably and efficiently sourced from Portugal, 100% VOC free, with no chemical irritants,<br>and free of harmful substances. Ultrasuede is a premier synthetic blend of microfiber, partially using a<br>plant-based polyester   |
| CUSTOM                    | For custom inquiries affecting colorways, sizes and quantities in the set contact Sales@submaterial.com                                                                                                                                                                                                                                                                                                                                                                                                                                                                                                                                                   |
| VARIATION                 | All products are handmade at our New Mexico studio. Natural variations within the color and material composition are evidence of the handmade and 100% natural origin of the materials. Product colors are only indicative, as it is not possible to assure consistency of color in a natural product due to the natural color of natural materials and absorption of dyes, finishes, and grain. Color matching cannot be guaranteed on shipments and variation will be more pronounced beyond the normal commercial range.                                                                                                                               |
| COLORFASTNESS TO LIGHT    | Felt, Class 4-5 (40hours)                                                                                                                                                                                                                                                                                                                                                                                                                                                                                                                                                                                                                                 |
| COLORFASTNESS TO CROCKING | Felt, Class 3-4 (wet), Class 4-5 (dry)                                                                                                                                                                                                                                                                                                                                                                                                                                                                                                                                                                                                                    |
| WARRANTY + RETURNS        | No warranties are offered on any Submaterial products. Most of our products are made to order,<br>therefore we offer returns or exchanges due to manufacturer's defect only. Items must be returned in<br>the original packaging and have no visible signs of wear or use. If you have a concern, please contact<br>us within 3 business days of receipt of your products. Please retain the original packaging and wait for<br>instructions from our sales team.                                                                                                                                                                                         |