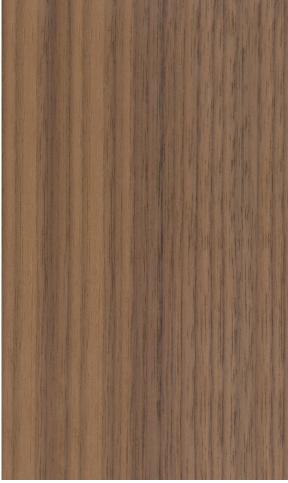

#### WOOD

The wood used in Submaterial wall art and object products is solid stock hardwood. Currently, we offer white oak and walnut. These hardwoods are grown domestically and whenever possible we source wood from the Southwest. We take the use of ethically and sustainably sourced materials seriously. We make every effort to acquire wood from responsibly managed forests that provide environmental, social, and economic benefits.

## submaterial **WOOD**

WALNUT

WHITE OAK

Color combinations and configurations to a product may be limited. For more information about limitations be in touch with sales.

+1 505 891 8356