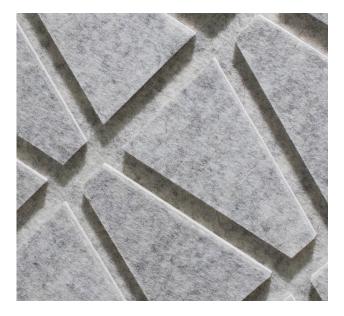

#### +1 505 891 8356 SALES@SUBMATERIAL.COM

THE FELT LAYERS ARE RENDERED IN CONTRASTING COLORS, HIGHLIGHTING THE NEGATIVE SPACES WHICH PRODUCE A LOW-SET PANEL.

The repeating and alternating trapezoid shapes rendered in felt create a geometric pattern that catches your eye without overwhelming it.