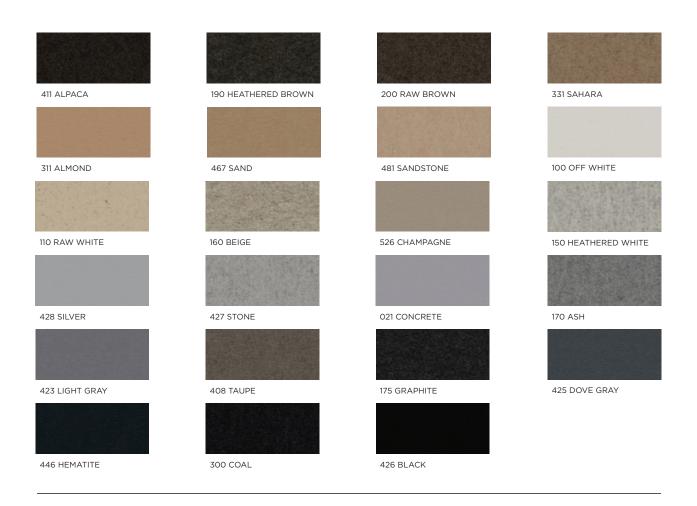

#### FELT

Wool felt is one of the oldest man-made textiles. A biodegradable and renewable material, wool felt is moisture resistant, self-extinguishing, and known for its thermal and acoustic insulation properties. We employ Filzfelt products which are German-milled, 100% wool manufactured. This Merino wool is sourced primarily from Australia, New Zealand, and South Africa. Slight variation in color is a result of the manufacturing with a natural material.

### STENO FLAT

Wall Panel

+1 505 891 8356

Color combinations and configurations to a product may be limited. For more information about limitations be in touch with sales.

STENO FLAT Wall Panel