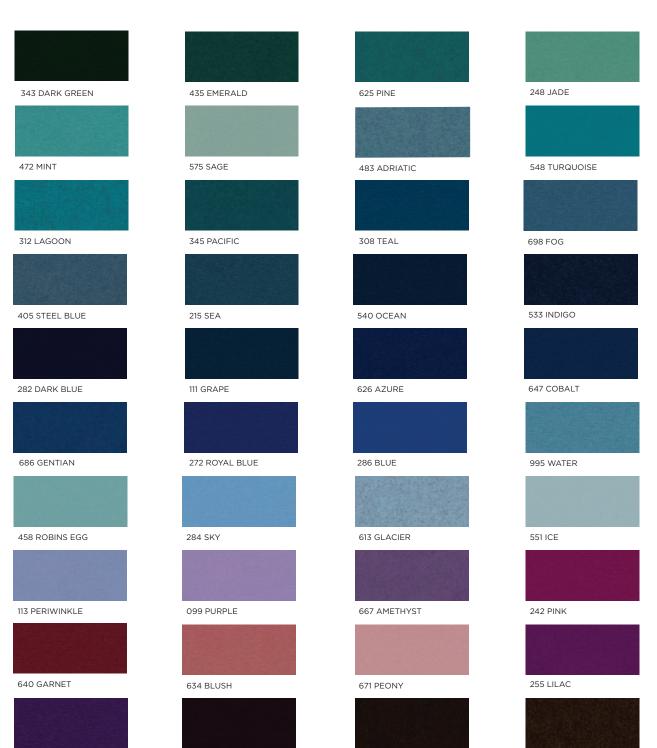

#### FELT

Wool felt is one of the oldest man-made textiles. A biodegradable and renewable material, wool felt is moisture resistant, self-extinguishing, and known for its thermal and acoustic insulation properties. We employ Filzfelt products which are German-milled, 100% wool manufactured. This Merino wool is sourced primarily from Australia, New Zealand, and South Africa. Slight variation in color is a result of the manufacturing with a natural material.

#### SPECIFICATIONS

| DESIGNER                  | Submaterial                                                                                                                                                                                                                                                                                                                                                                                                                                                                                                                                                                                                                                               |
|---------------------------|-----------------------------------------------------------------------------------------------------------------------------------------------------------------------------------------------------------------------------------------------------------------------------------------------------------------------------------------------------------------------------------------------------------------------------------------------------------------------------------------------------------------------------------------------------------------------------------------------------------------------------------------------------------|
| PRODUCT NAME              | Steno Flat                                                                                                                                                                                                                                                                                                                                                                                                                                                                                                                                                                                                                                                |
| PRODUCT NUMBER            | PANL-SUBM-0005-02                                                                                                                                                                                                                                                                                                                                                                                                                                                                                                                                                                                                                                         |
| FAMILY NAME               | Flat                                                                                                                                                                                                                                                                                                                                                                                                                                                                                                                                                                                                                                                      |
| PRODUCT CATEGORY          | Wall Panels                                                                                                                                                                                                                                                                                                                                                                                                                                                                                                                                                                                                                                               |
| MATERIALS                 | 100% Merino Wool Felt, Responsibly Sourced Wood                                                                                                                                                                                                                                                                                                                                                                                                                                                                                                                                                                                                           |
| MODULE DIMENSIONS         | 5 $\%$ " x 12 $\%$ ", be in contact with sales for accurate sizes designed for your space.                                                                                                                                                                                                                                                                                                                                                                                                                                                                                                                                                                |
| COLOR OPTIONS             | Filzfelt 100% Merino Wool Felt Swatch List, Submaterial Wood Swatch List                                                                                                                                                                                                                                                                                                                                                                                                                                                                                                                                                                                  |
| COLOR SPECIFICATION       | To custom order a product, choose respective color assignments per product specification.                                                                                                                                                                                                                                                                                                                                                                                                                                                                                                                                                                 |
| INSTALLATION METHOD       | French Cleat                                                                                                                                                                                                                                                                                                                                                                                                                                                                                                                                                                                                                                              |
| INSTALLED DEPTH           | 1 %"                                                                                                                                                                                                                                                                                                                                                                                                                                                                                                                                                                                                                                                      |
| PURPOSE                   | Residential or Commercial Use, Interior Use Only                                                                                                                                                                                                                                                                                                                                                                                                                                                                                                                                                                                                          |
| MAINTENANCE               | The preferred steps taken for the cleaning process should consist of (in order of intensity): dusting<br>with a lint roller, vacuuming with a clean soft brush, spot cleaning with water and mild detergent, using<br>chemical stain removers. Periodic spot removal of lint can be achieved easily by using a standard tape<br>lint roller. Once per year, it is recommended that the entire surface be given a light vacuum with a<br>soft upholstery brush. Light dusting with a gentle cloth, on hard surfaces, is recommended. Most hard<br>surfaces can take a light application of a natural, neutral-based cleaner, wiped away with a soft cloth. |
| LEAD TIME                 | Products on hand will ship out 2-3 business days and will use client's preferred method of shipping. If<br>no preferred method of shipping is mentioned, ground shipping will be chosen.<br>For custom orders, be in touch with sales for accurate lead times.<br>Lead times depend upon material sourcing.                                                                                                                                                                                                                                                                                                                                               |
| SUSTAINABILITY            | 100% Wool Design Felt is 100% biodegradable and Akustika 10 Substrate is 100% recyclable<br>Contains no formaldehyde, 100% VOC free, no chemical irritants, and free of harmful substances<br>100% Wool Design Felt contributes to ©LEED certifications. Belting Leather is vegetable tanned.<br>Ultrasuede is a premier synthetic blend of microfiber, partially using a plant-based polyester. All cork<br>used is sustainably and efficiently sourced from Portugal, 100% VOC free, with no chemical irritants,<br>and free of harmful substances. Ultrasuede is a premier synthetic blend of microfiber, partially using a<br>plant-based polyester   |
| CUSTOM                    | For custom inquiries affecting colorways, sizes and quantities in the set contact Sales@submaterial.com                                                                                                                                                                                                                                                                                                                                                                                                                                                                                                                                                   |
| VARIATION                 | All products are handmade at our New Mexico studio. Natural variations within the color and material composition are evidence of the handmade and 100% natural origin of the materials. Product colors are only indicative, as it is not possible to assure consistency of color in a natural product due to the natural color of natural materials and absorption of dyes, finishes, and grain. Color matching cannot be guaranteed on shipments and variation will be more pronounced beyond the normal commercial range.                                                                                                                               |
| COLORFASTNESS TO LIGHT    | Felt, Class 4-5 (40hours)                                                                                                                                                                                                                                                                                                                                                                                                                                                                                                                                                                                                                                 |
| COLORFASTNESS TO CROCKING | Felt, Class 3-4 (wet), Class 4-5 (dry)                                                                                                                                                                                                                                                                                                                                                                                                                                                                                                                                                                                                                    |
| WARRANTY + RETURNS        | No warranties are offered on any Submaterial products. Most of our products are made to order,<br>therefore we offer returns or exchanges due to manufacturer's defect only. Items must be returned in<br>the original packaging and have no visible signs of wear or use. If you have a concern, please contact<br>us within 3 business days of receipt of your products. Please retain the original packaging and wait for<br>instructions from our sales team.                                                                                                                                                                                         |