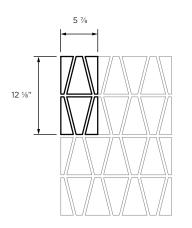

#### MODULE DIMENSIONS

Note: Panel dimensions must be ordered in multiples of module dimension.

#### SPECIFICATIONS

| DESIGNER                  | Submaterial                                                                                                                                                                                                                                                                                                                                                                                                                                                                                                                                                                                                                                               |
|---------------------------|-----------------------------------------------------------------------------------------------------------------------------------------------------------------------------------------------------------------------------------------------------------------------------------------------------------------------------------------------------------------------------------------------------------------------------------------------------------------------------------------------------------------------------------------------------------------------------------------------------------------------------------------------------------|
| PRODUCT NAME              | Steno Flat                                                                                                                                                                                                                                                                                                                                                                                                                                                                                                                                                                                                                                                |
| PRODUCT NUMBER            | PANL-SUBM-0005-02                                                                                                                                                                                                                                                                                                                                                                                                                                                                                                                                                                                                                                         |
| FAMILY NAME               | Flat                                                                                                                                                                                                                                                                                                                                                                                                                                                                                                                                                                                                                                                      |
| PRODUCT CATEGORY          | Wall Panels                                                                                                                                                                                                                                                                                                                                                                                                                                                                                                                                                                                                                                               |
| MATERIALS                 | 100% Merino Wool Felt, Responsibly Sourced Wood                                                                                                                                                                                                                                                                                                                                                                                                                                                                                                                                                                                                           |
| MODULE DIMENSIONS         | 5 $\%$ " x 12 $\%$ ", be in contact with sales for accurate sizes designed for your space.                                                                                                                                                                                                                                                                                                                                                                                                                                                                                                                                                                |
| COLOR OPTIONS             | Filzfelt 100% Merino Wool Felt Swatch List, Submaterial Wood Swatch List                                                                                                                                                                                                                                                                                                                                                                                                                                                                                                                                                                                  |
| COLOR SPECIFICATION       | To custom order a product, choose respective color assignments per product specification.                                                                                                                                                                                                                                                                                                                                                                                                                                                                                                                                                                 |
| INSTALLATION METHOD       | French Cleat                                                                                                                                                                                                                                                                                                                                                                                                                                                                                                                                                                                                                                              |
| INSTALLED DEPTH           | 1 %"                                                                                                                                                                                                                                                                                                                                                                                                                                                                                                                                                                                                                                                      |
| PURPOSE                   | Residential or Commercial Use, Interior Use Only                                                                                                                                                                                                                                                                                                                                                                                                                                                                                                                                                                                                          |
| MAINTENANCE               | The preferred steps taken for the cleaning process should consist of (in order of intensity): dusting<br>with a lint roller, vacuuming with a clean soft brush, spot cleaning with water and mild detergent, using<br>chemical stain removers. Periodic spot removal of lint can be achieved easily by using a standard tape<br>lint roller. Once per year, it is recommended that the entire surface be given a light vacuum with a<br>soft upholstery brush. Light dusting with a gentle cloth, on hard surfaces, is recommended. Most hard<br>surfaces can take a light application of a natural, neutral-based cleaner, wiped away with a soft cloth. |
| LEAD TIME                 | Products on hand will ship out 2-3 business days and will use client's preferred method of shipping. If<br>no preferred method of shipping is mentioned, ground shipping will be chosen.<br>For custom orders, be in touch with sales for accurate lead times.<br>Lead times depend upon material sourcing.                                                                                                                                                                                                                                                                                                                                               |
| SUSTAINABILITY            | 100% Wool Design Felt is 100% biodegradable and Akustika 10 Substrate is 100% recyclable<br>Contains no formaldehyde, 100% VOC free, no chemical irritants, and free of harmful substances<br>100% Wool Design Felt contributes to ©LEED certifications. Belting Leather is vegetable tanned.<br>Ultrasuede is a premier synthetic blend of microfiber, partially using a plant-based polyester. All cork<br>used is sustainably and efficiently sourced from Portugal, 100% VOC free, with no chemical irritants,<br>and free of harmful substances. Ultrasuede is a premier synthetic blend of microfiber, partially using a<br>plant-based polyester   |
| CUSTOM                    | For custom inquiries affecting colorways, sizes and quantities in the set contact Sales@submaterial.com                                                                                                                                                                                                                                                                                                                                                                                                                                                                                                                                                   |
| VARIATION                 | All products are handmade at our New Mexico studio. Natural variations within the color and material composition are evidence of the handmade and 100% natural origin of the materials. Product colors are only indicative, as it is not possible to assure consistency of color in a natural product due to the natural color of natural materials and absorption of dyes, finishes, and grain. Color matching cannot be guaranteed on shipments and variation will be more pronounced beyond the normal commercial range.                                                                                                                               |
| COLORFASTNESS TO LIGHT    | Felt, Class 4-5 (40hours)                                                                                                                                                                                                                                                                                                                                                                                                                                                                                                                                                                                                                                 |
| COLORFASTNESS TO CROCKING | Felt, Class 3-4 (wet), Class 4-5 (dry)                                                                                                                                                                                                                                                                                                                                                                                                                                                                                                                                                                                                                    |
| WARRANTY + RETURNS        | No warranties are offered on any Submaterial products. Most of our products are made to order,<br>therefore we offer returns or exchanges due to manufacturer's defect only. Items must be returned in<br>the original packaging and have no visible signs of wear or use. If you have a concern, please contact<br>us within 3 business days of receipt of your products. Please retain the original packaging and wait for<br>instructions from our sales team.                                                                                                                                                                                         |