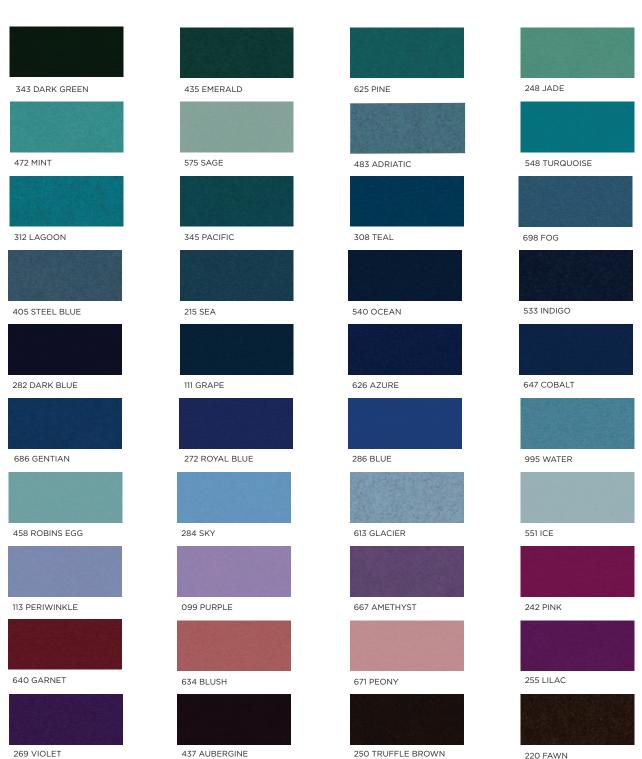

#### **CUSTOMIZE YOUR PRODUCT**

Diagrammed below are the materials used to create this Submaterial product. If you would like to make this product one-of-a-kind, select colors from the provided swatches on the following pages using the diagram to assist you in the material assignments. If you believe the customization you seek is outside of the standards listed below, please contact us. Color combinations and configurations to a product may be limited. For more information about limitations be in touch with us at sales@submaterial.com.

#### FELT

Wool felt is one of the oldest man-made textiles. A biodegradable and renewable material, wool felt is moisture resistant, self-extinguishing, and known for its thermal and acoustic insulation properties. We employ Filzfelt products which are German-milled, 100% wool manufactured. This Merino wool is sourced primarily from Australia, New Zealand, and South Africa. Slight variation in color is a result of the manufacturing with a natural material.