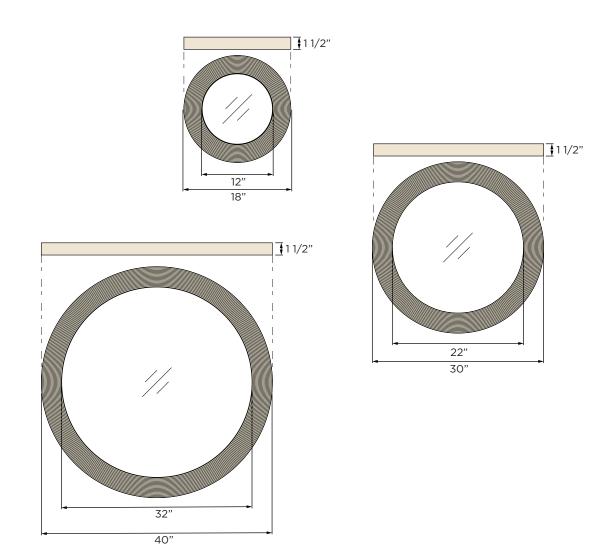

#### STANDARD DIMENSIONS

#### SPECIFICATIONS

| DESIGNER                  | Submaterial                                                                                                                                                                                                                                                                                                                                                                                                                                                                                                                                                                                                                                               |
|---------------------------|-----------------------------------------------------------------------------------------------------------------------------------------------------------------------------------------------------------------------------------------------------------------------------------------------------------------------------------------------------------------------------------------------------------------------------------------------------------------------------------------------------------------------------------------------------------------------------------------------------------------------------------------------------------|
| PRODUCT NAME              | Wander   Circle                                                                                                                                                                                                                                                                                                                                                                                                                                                                                                                                                                                                                                           |
| PRODUCT NUMBER            | MIRR-SUBM-0008-01                                                                                                                                                                                                                                                                                                                                                                                                                                                                                                                                                                                                                                         |
| FAMILY NAME               | Wander                                                                                                                                                                                                                                                                                                                                                                                                                                                                                                                                                                                                                                                    |
| PRODUCT CATEGORY          | Mirror                                                                                                                                                                                                                                                                                                                                                                                                                                                                                                                                                                                                                                                    |
| MATERIALS                 | 100% Merino Wool Felt, Glass Mirror                                                                                                                                                                                                                                                                                                                                                                                                                                                                                                                                                                                                                       |
| STANDARD DIMENSIONS       | Mini: 18"Ø, Small: 30"Ø, Large: 40"Ø                                                                                                                                                                                                                                                                                                                                                                                                                                                                                                                                                                                                                      |
| ITEM WEIGHT               | Mini: 5.5 lbs, Small: 14.5 lbs, Large: 27.5 lbs                                                                                                                                                                                                                                                                                                                                                                                                                                                                                                                                                                                                           |
| COLOR OPTIONS             | Filzfelt 100% Merino Wool Felt Swatch List                                                                                                                                                                                                                                                                                                                                                                                                                                                                                                                                                                                                                |
| COLOR SPECIFICATION       | To custom order a product, choose respective color assignments per product specification.                                                                                                                                                                                                                                                                                                                                                                                                                                                                                                                                                                 |
| INSTALLATION METHOD       | Keyhole Bracket                                                                                                                                                                                                                                                                                                                                                                                                                                                                                                                                                                                                                                           |
| INSTALLED DEPTH           | 1 ½"                                                                                                                                                                                                                                                                                                                                                                                                                                                                                                                                                                                                                                                      |
| PURPOSE                   | Commercial or Residential Use, Interior Use Only                                                                                                                                                                                                                                                                                                                                                                                                                                                                                                                                                                                                          |
| MAINTENANCE               | The preferred steps taken for the cleaning process should consist of (in order of intensity): dusting<br>with a lint roller, vacuuming with a clean soft brush, spot cleaning with water and mild detergent, using<br>chemical stain removers. Periodic spot removal of lint can be achieved easily by using a standard tape<br>lint roller. Once per year, it is recommended that the entire surface be given a light vacuum with a<br>soft upholstery brush. Light dusting with a gentle cloth, on hard surfaces, is recommended. Most hard<br>surfaces can take a light application of a natural, neutral-based cleaner, wiped away with a soft cloth. |
| LEAD TIME                 | Products on hand will ship out 2-3 business days and will use client's preferred method of shipping. If<br>no preferred method of shipping is mentioned, ground shipping will be chosen.<br>For custom orders, be in touch with sales for accurate lead times.<br>Lead times depend upon material sourcing.                                                                                                                                                                                                                                                                                                                                               |
| SUSTAINABILITY            | 100% Wool Design Felt is 100% biodegradable and Akustika 10 Substrate is 100% recyclable<br>Contains no formaldehyde, 100% VOC free, no chemical irritants, and free of harmful substances<br>100% Wool Design Felt contributes to ©LEED certifications. All cork used is sustainably and efficiently<br>sourced from Portugal, 100% VOC free, with no chemical irritants, and free of harmful substances.<br>Ultrasuede is a premier synthetic blend of microfiber, partially using a plant-based polyester.                                                                                                                                             |
| сизтом                    | For custom inquiries affecting colorways, sizes and quantities in the set contact Sales@submaterial.com                                                                                                                                                                                                                                                                                                                                                                                                                                                                                                                                                   |
| VARIATION                 | All products are handmade at our New Mexico studio. Natural variations within the color and material<br>composition are evidence of the handmade and 100% natural origin of the materials. Product colors<br>are only indicative, as it is not possible to assure consistency of color in a natural product due to the<br>natural color of natural materials and absorption of dyes, finishes, and grain. Color matching cannot be<br>guaranteed on shipments and variation will be more pronounced beyond the normal commercial range                                                                                                                    |
| COLORFASTNESS TO LIGHT    | Felt, Class 4-5 (40hours)                                                                                                                                                                                                                                                                                                                                                                                                                                                                                                                                                                                                                                 |
| COLORFASTNESS TO CROCKING | Felt, Class 3-4 (wet), Class 4-5 (dry)                                                                                                                                                                                                                                                                                                                                                                                                                                                                                                                                                                                                                    |
| WARRANTY + RETURNS        | No warranties are offered on any Submaterial products. Most of our products are made to order,<br>therefore we offer returns or exchanges due to manufacturer's defect only. Items must be returned in<br>the original packaging and have no visible signs of wear or use. If you have a concern, please contact<br>us within 3 business days of receipt of your products. Please retain the original packaging and wait for<br>instructions from our sales team.                                                                                                                                                                                         |