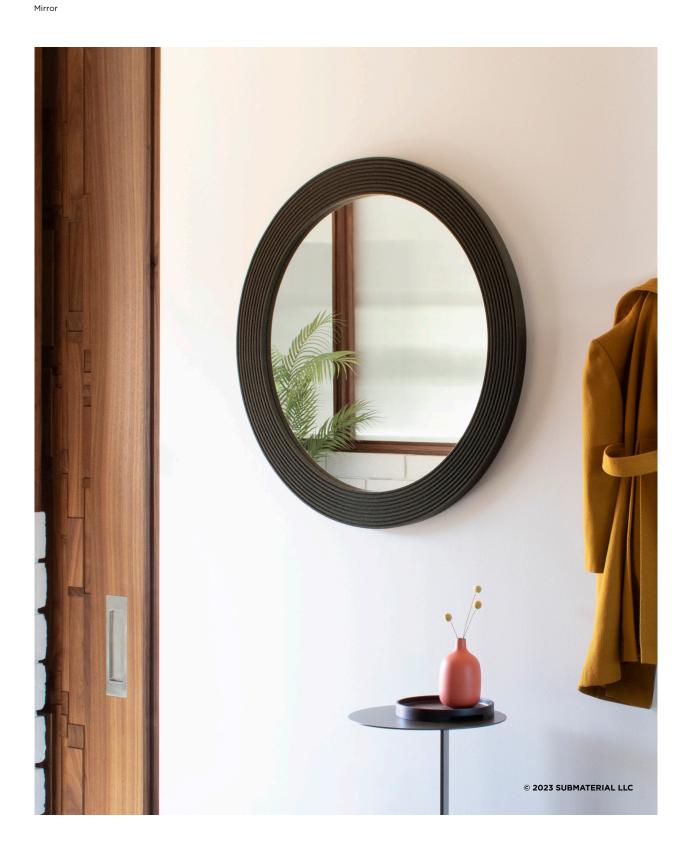

#### WANDER | CIRCLE

Mirror

### EACH WANDER MIRROR INVITES YOU TO PICTURE YOURSELF SURROUNDED BY ITS STYLISH GEOMETRY.

The ribbed effect of the wool felt strips turned on edge creates a deep texture that frames the contours of the mirror glass inserts. Most often designed in a single color, you can hang one frame to make a statement or curate a collection in various colors and shapes to create a rich assemblage.