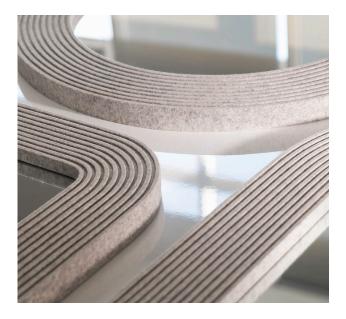

#### FELT

Wool felt is one of the oldest man-made textiles. A biodegradable and renewable material, wool felt is moisture resistant, self-extinguishing, and known for its thermal and acoustic insulation properties. We employ Filzfelt products which are German-milled, 100% wool manufactured. This Merino wool is sourced primarily from Australia, New Zealand, and South Africa. Slight variation in color is a result of the manufacturing with a natural material.