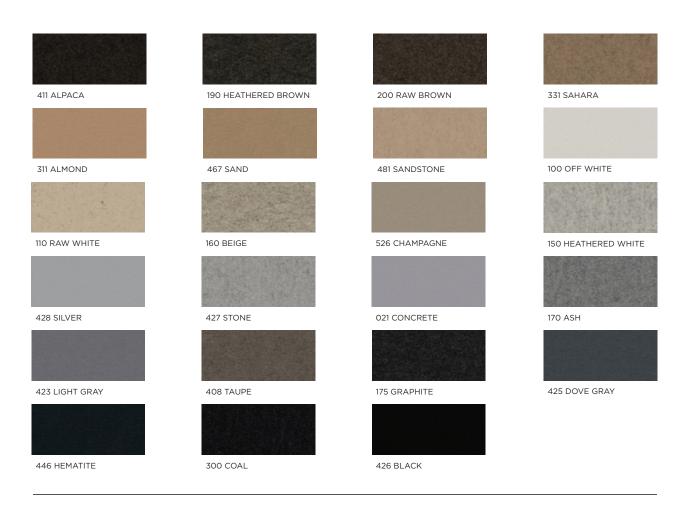

#### **CUSTOMIZE YOUR PRODUCT**

Diagrammed below are the materials used to create this Submaterial product. If you would like to make this product one-of-a-kind, select colors from the provided swatches on the following pages using the diagram to assist you in the material assignments. If you believe the customization you seek is outside of the standards listed below, please contact us. Color combinations and configurations to a product may be limited. For more information about limitations be in touch with us at sales@submaterial.com.

#### FELT

Wool felt is one of the oldest man-made textiles. A biodegradable and renewable material, wool felt is moisture resistant, self-extinguishing, and known for its thermal and acoustic insulation properties. We employ Filzfelt products which are German-milled, 100% wool manufactured. This Merino wool is sourced primarily from Australia, New Zealand, and South Africa. Slight variation in color is a result of the manufacturing with a natural material.