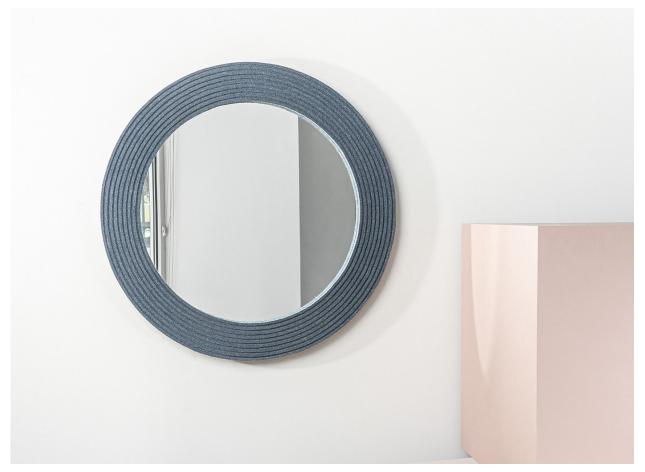

### EACH WANDER MIRROR INVITES YOU TO PICTURE YOURSELF SURROUNDED BY ITS STYLISH GEOMETRY.

The ribbed effect of the wool felt strips turned on edge creates a deep texture that frames the contours of the mirror glass inserts. Most often designed in a single color, you can hang one frame to make a statement or curate a collection in various colors and shapes to create a rich assemblage.