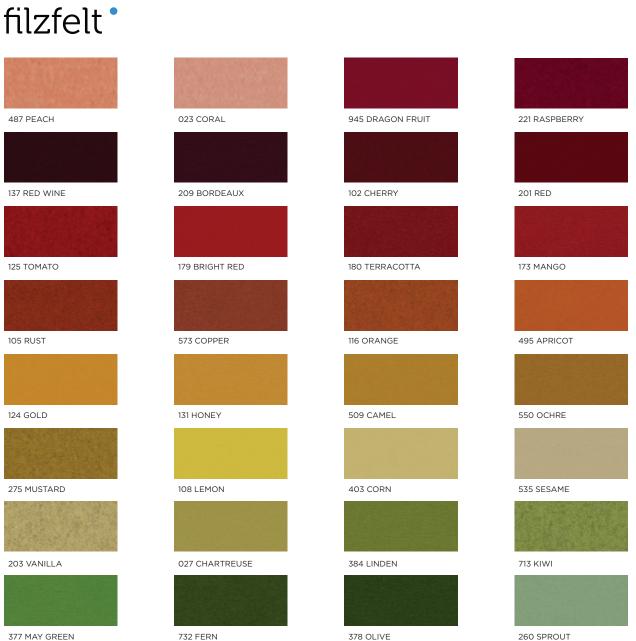

#### **CUSTOMIZE YOUR PRODUCT**

Diagrammed below are the materials used to create this Submaterial product. If you would like to make this product one-of-a-kind, select colors from the provided swatches on the following pages using the diagram to assist you in the material assignments. If you believe the customization you seek is outside of the standards listed below, please contact us. Color combinations and configurations to a product may be limited. For more information about limitations be in touch with us at sales@submaterial.com.

#### FELT

Wool felt is one of the oldest man-made textiles. A biodegradable and renewable material, wool felt is moisture resistant, self-extinguishing, and known for its thermal and acoustic insulation properties. We employ Filzfelt products which are German-milled, 100% wool manufactured. This Merino wool is sourced primarily from Australia, New Zealand, and South Africa. Slight variation in color is a result of the manufacturing with a natural material.