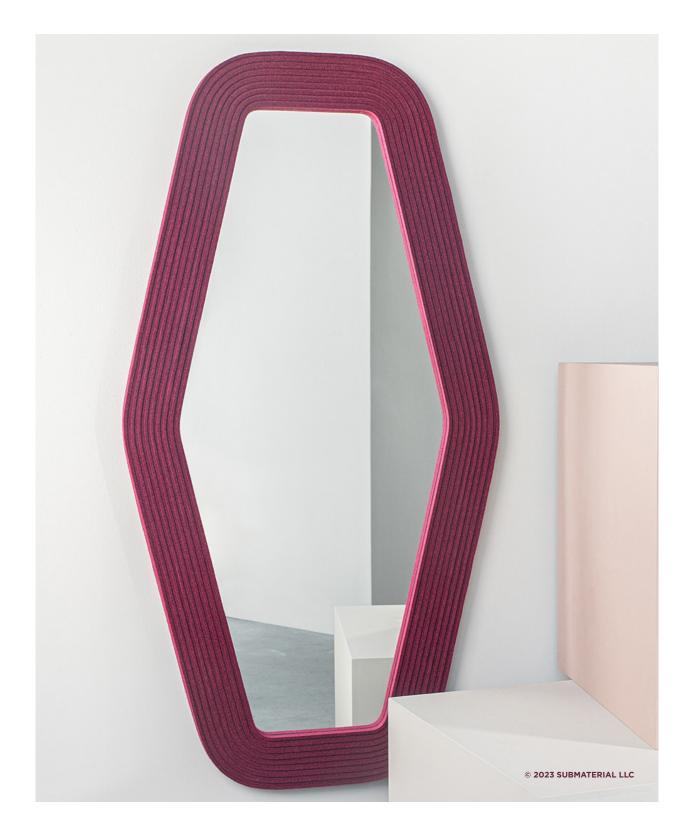

#### WANDER | HEX

Mirror

### EACH WANDER MIRROR INVITES YOU TO PICTURE YOURSELF SURROUNDED BY ITS STYLISH GEOMETRY.

The ribbed effect of the wool felt strips turned on edge creates a deep texture that frames the contours of the mirror glass inserts. Most often designed in a single color, you can hang one frame to make a statement or curate a collection in various colors and shapes to create a rich assemblage.