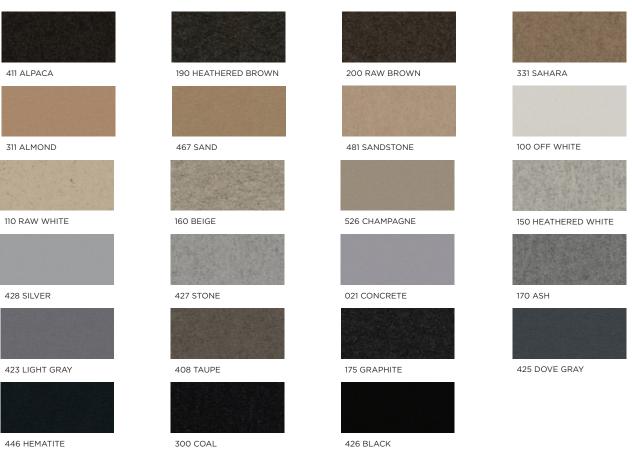

#### FELT

Wool felt is one of the oldest man-made textiles. A biodegradable and renewable material, wool felt is moisture resistant, self-extinguishing, and known for its thermal and acoustic insulation properties. We employ Filzfelt products which are German-milled, 100% wool manufactured. This Merino wool is sourced primarily from Australia, New Zealand, and South Africa. Slight variation in color is a result of the manufacturing with a natural material.