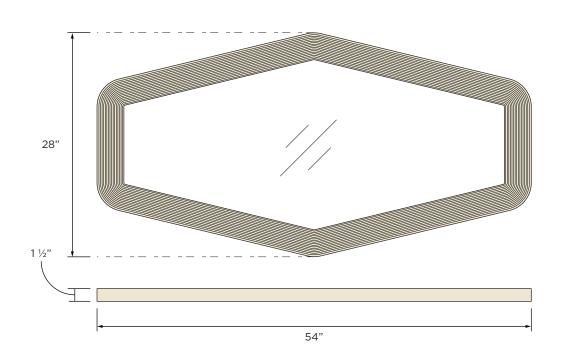

#### MODULE DIMENSIONS

| DESIGNER                  | Submaterial                                                                                                                                                                                                                                                                                                                                                                                                                                                                                                                                                                                                                                |
|---------------------------|--------------------------------------------------------------------------------------------------------------------------------------------------------------------------------------------------------------------------------------------------------------------------------------------------------------------------------------------------------------------------------------------------------------------------------------------------------------------------------------------------------------------------------------------------------------------------------------------------------------------------------------------|
| PRODUCT NAME              | Wander   Hex                                                                                                                                                                                                                                                                                                                                                                                                                                                                                                                                                                                                                               |
| PRODUCT NUMBER            | MIRR-SUBM-0011-01                                                                                                                                                                                                                                                                                                                                                                                                                                                                                                                                                                                                                          |
| FAMILY NAME               | Wander                                                                                                                                                                                                                                                                                                                                                                                                                                                                                                                                                                                                                                     |
| PRODUCT CATEGORY          | Mirror                                                                                                                                                                                                                                                                                                                                                                                                                                                                                                                                                                                                                                     |
| MATERIALS                 | 100% Merino Wool Felt, Glass Mirror                                                                                                                                                                                                                                                                                                                                                                                                                                                                                                                                                                                                        |
| STANDARD DIMENSIONS       | 54" x 28"                                                                                                                                                                                                                                                                                                                                                                                                                                                                                                                                                                                                                                  |
| ITEM WEIGHT               | 24.5 lbs                                                                                                                                                                                                                                                                                                                                                                                                                                                                                                                                                                                                                                   |
| COLOR OPTIONS             | Filzfelt 100% Merino Wool Felt Swatch List                                                                                                                                                                                                                                                                                                                                                                                                                                                                                                                                                                                                 |
| COLOR SPECIFICATION       | To custom order a product, choose respective color assignments per product specification.                                                                                                                                                                                                                                                                                                                                                                                                                                                                                                                                                  |
| INSTALLATION METHOD       | Keyhole Bracket                                                                                                                                                                                                                                                                                                                                                                                                                                                                                                                                                                                                                            |
| INSTALLED DEPTH           | 1½"                                                                                                                                                                                                                                                                                                                                                                                                                                                                                                                                                                                                                                        |
| PURPOSE                   | Commercial or Residential Use, Interior Use Only                                                                                                                                                                                                                                                                                                                                                                                                                                                                                                                                                                                           |
| MAINTENANCE               | The preferred steps taken for the cleaning process should consist of (in order of intensity): dusting with a lint roller, vacuuming with a clean soft brush, spot cleaning with water and mild detergent, using chemical stain removers. Periodic spot removal of lint can be achieved easily by using a standard tape lint roller. Once per year, it is recommended that the entire surface be given a light vacuum with a soft upholstery brush. Light dusting with a gentle cloth, on hard surfaces, is recommended. Most hard surfaces can take a light application of a natural, neutral-based cleaner, wiped away with a soft cloth. |
| LEAD TIME                 | Products on hand will ship out 2-3 business days and will use client's preferred method of shipping. If<br>no preferred method of shipping is mentioned, ground shipping will be chosen.<br>For custom orders, be in touch with sales for accurate lead times.<br>Lead times depend upon material sourcing.                                                                                                                                                                                                                                                                                                                                |
| SUSTAINABILITY            | 100% Wool Design Felt is 100% biodegradable and Akustika 10 Substrate is 100% recyclable<br>Contains no formaldehyde, 100% VOC free, no chemical irritants, and free of harmful substances<br>100% Wool Design Felt contributes to ©LEED certifications. Ultrasuede is a premier synthetic blend of<br>microfiber, partially using a plant-based polyester.                                                                                                                                                                                                                                                                                |
| сиѕтом                    | For custom inquiries affecting colorways, sizes and quantities in the set contact Sales@submaterial.com.                                                                                                                                                                                                                                                                                                                                                                                                                                                                                                                                   |
| VARIATION                 | All products are handmade at our New Mexico studio. Natural variations within the color and material composition are evidence of the handmade and 100% natural origin of the materials. Product colors are only indicative, as it is not possible to assure consistency of color in a natural product due to the natural color of natural materials and absorption of dyes, finishes, and grain. Color matching cannot be guaranteed on shipments and variation will be more pronounced beyond the normal commercial range.                                                                                                                |
| COLORFASTNESS TO LIGHT    | Felt, Class 4-5 (40hours)                                                                                                                                                                                                                                                                                                                                                                                                                                                                                                                                                                                                                  |
| COLORFASTNESS TO CROCKING | Felt, Class 3-4 (wet), Class 4-5 (dry)                                                                                                                                                                                                                                                                                                                                                                                                                                                                                                                                                                                                     |
| WARRANTY + RETURNS        | No warranties are offered on any Submaterial products. Most of our products are made to order, therefore we offer returns or exchanges due to manufacturer's defect only. Items must be returned in the original packaging and have no visible signs of wear or use. If you have a concern, please contact us within 3 business days of receipt of your products. Please retain the original packaging and wait for instructions from our sales team.                                                                                                                                                                                      |