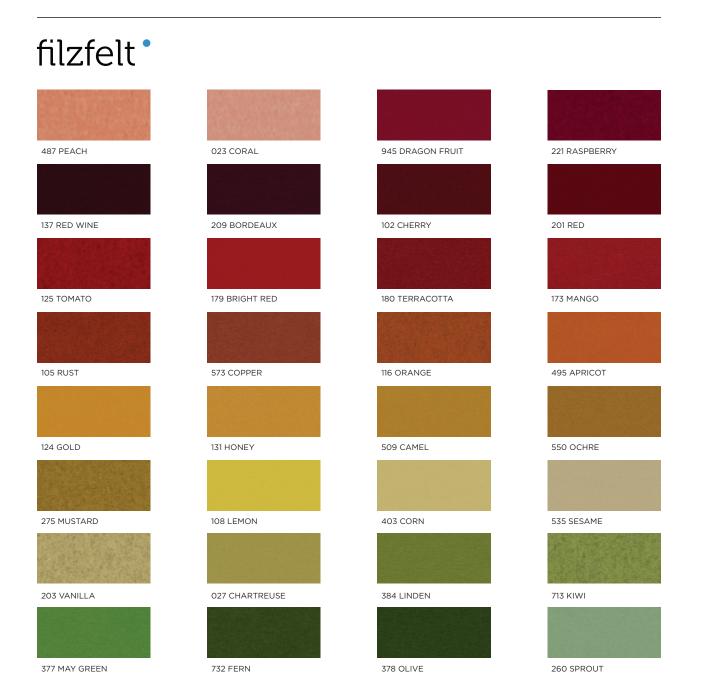

#### FELT

Wool felt is one of the oldest man-made textiles. A biodegradable and renewable material, wool felt is moisture resistant, self-extinguishing, and known for its thermal and acoustic insulation properties. We employ Filzfelt products which are German-milled, 100% wool manufactured. This Merino wool is sourced primarily from Australia, New Zealand, and South Africa. Slight variation in color is a result of the manufacturing with a natural material.