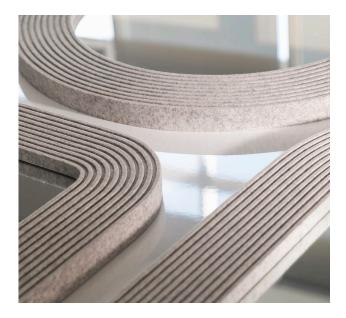

#### FELT

Wool felt is one of the oldest man-made textiles. A biodegradable and renewable material, wool felt is moisture resistant, self-extinguishing, and known for its thermal and acoustic insulation properties. We employ Filzfelt products which are German-milled, 100% wool manufactured. This Merino wool is sourced primarily from Australia, New Zealand, and South Africa. Slight variation in color is a result of the manufacturing with a natural material.