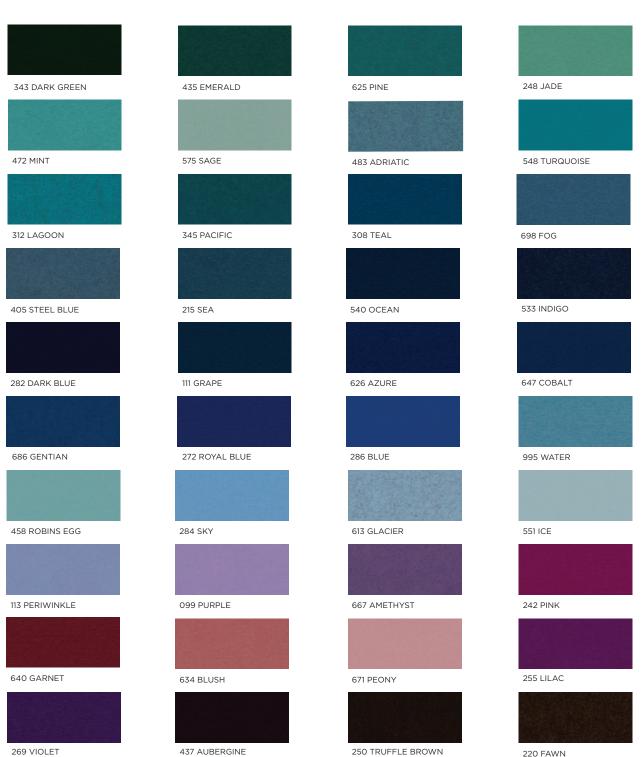

#### FELT

Wool felt is one of the oldest man-made textiles. A biodegradable and renewable material, wool felt is moisture resistant, self-extinguishing, and known for its thermal and acoustic insulation properties. We employ Filzfelt products which are German-milled, 100% wool manufactured. This Merino wool is sourced primarily from Australia, New Zealand, and South Africa. Slight variation in color is a result of the manufacturing with a natural material.