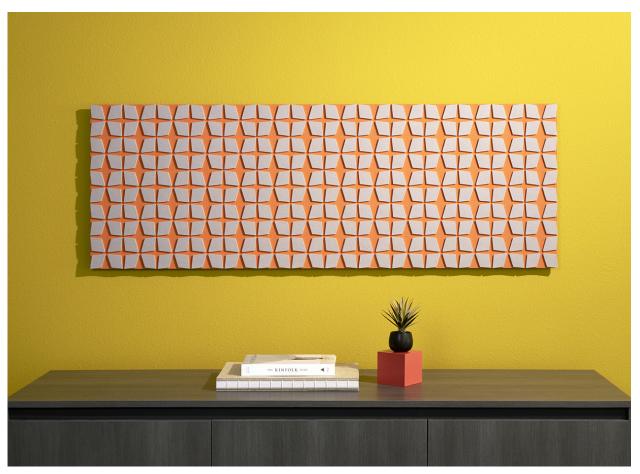

### THE FELT LAYERS ARE RENDERED IN CONTRASTING COLORS, HIGHLIGHTING THE NEGATIVE SPACES WHICH PRODUCE A LOW-SET PANEL.

A play on the high dimensionality of the Odessa panel, the Odessa Flat is its inverse. Instead of creating height with felt tabs on end, this panel seems to dig below the surface. Like the arroyos that crisscross our New Mexico home, Odessa Flat maps a series of shallow, offset but connected channels.

#### **ORION FLAT**

Wall Panel

220 FAWN

#### **ORION FLAT**

Wall Panel

Color combinations and configurations to a product may be limited. For more information about limitations be in touch with sales.

ORION FLAT Wall Panel