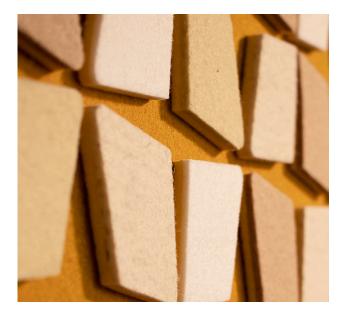

### THE FELT LAYERS ARE RENDERED IN CONTRASTING COLORS, HIGHLIGHTING THE NEGATIVE SPACES WHICH PRODUCE A LOW-SET PANEL.

A play on the high dimensionality of the Odessa panel, the Odessa Flat is its inverse. Instead of creating height with felt tabs on end, this panel seems to dig below the surface. Like the arroyos that crisscross our New Mexico home, Odessa Flat maps a series of shallow, offset but connected channels.

#### FELT

Wool felt is one of the oldest man-made textiles. A biodegradable and renewable material, wool felt is moisture resistant, self-extinguishing, and known for its thermal and acoustic insulation properties. We employ Filzfelt products which are German-milled, 100% wool manufactured. This Merino wool is sourced primarily from Australia, New Zealand, and South Africa. Slight variation in color is a result of the manufacturing with a natural material.