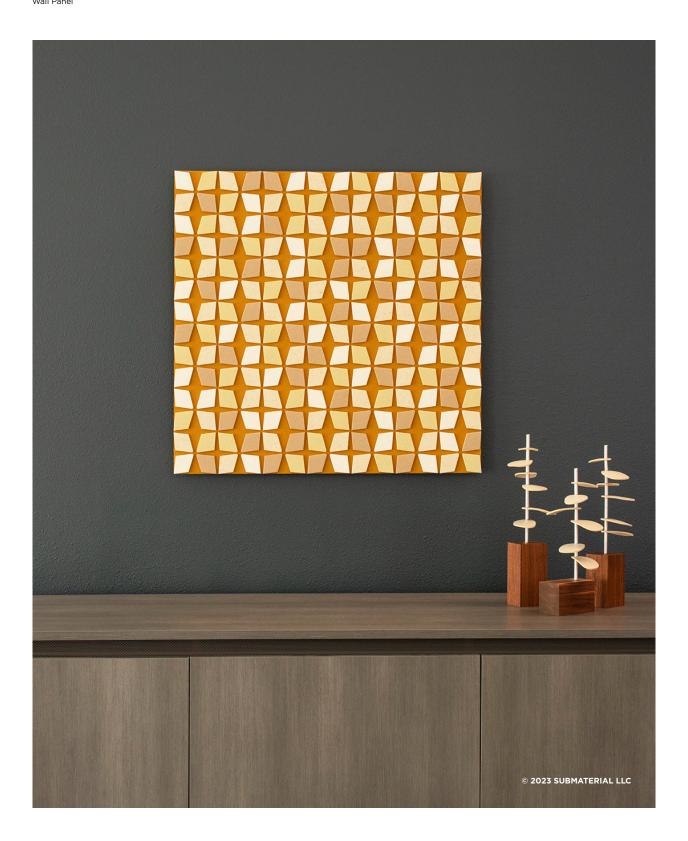

### THE FELT LAYERS ARE RENDERED IN CONTRASTING COLORS, HIGHLIGHTING THE NEGATIVE SPACES WHICH PRODUCE A LOW-SET PANEL.

A play on the high dimensionality of the Odessa panel, the Odessa Flat is its inverse. Instead of creating height with felt tabs on end, this panel seems to dig below the surface. Like the arroyos that crisscross our New Mexico home, Odessa Flat maps a series of shallow, offset but connected channels.

**ORION FLAT** 

Wall Panel

#### **ORION FLAT**

Wall Panel