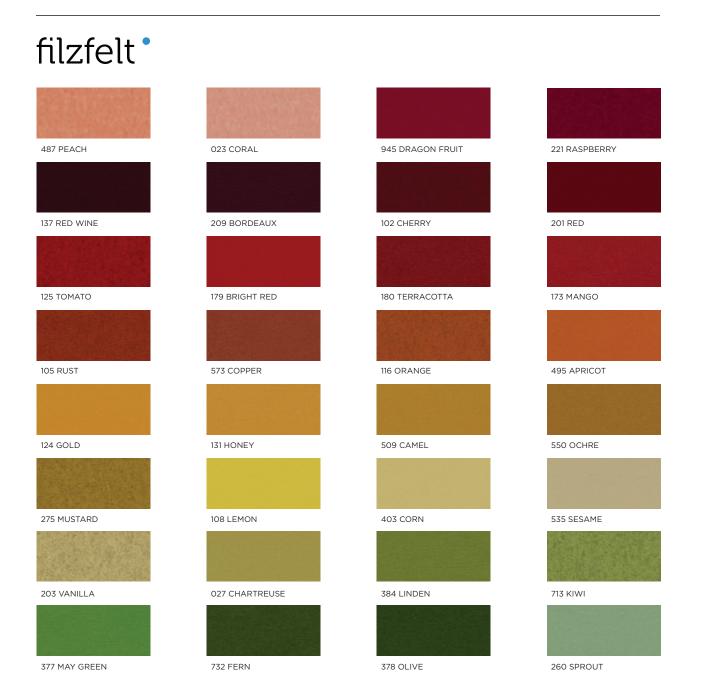

#### FELT

Wool felt is one of the oldest man-made textiles. A biodegradable and renewable material, wool felt is moisture resistant, self-extinguishing, and known for its thermal and acoustic insulation properties. We employ Filzfelt products which are German-milled, 100% wool manufactured. This Merino wool is sourced primarily from Australia, New Zealand, and South Africa. Slight variation in color is a result of the manufacturing with a natural material.