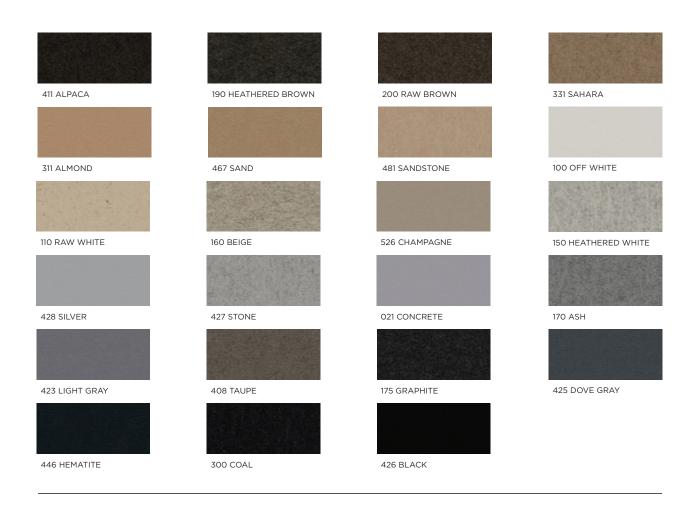

#### FELT

Wool felt is one of the oldest man-made textiles. A biodegradable and renewable material, wool felt is moisture resistant, self-extinguishing, and known for its thermal and acoustic insulation properties. We employ Filzfelt products which are German-milled, 100% wool manufactured. This Merino wool is sourced primarily from Australia, New Zealand, and South Africa. Slight variation in color is a result of the manufacturing with a natural material.