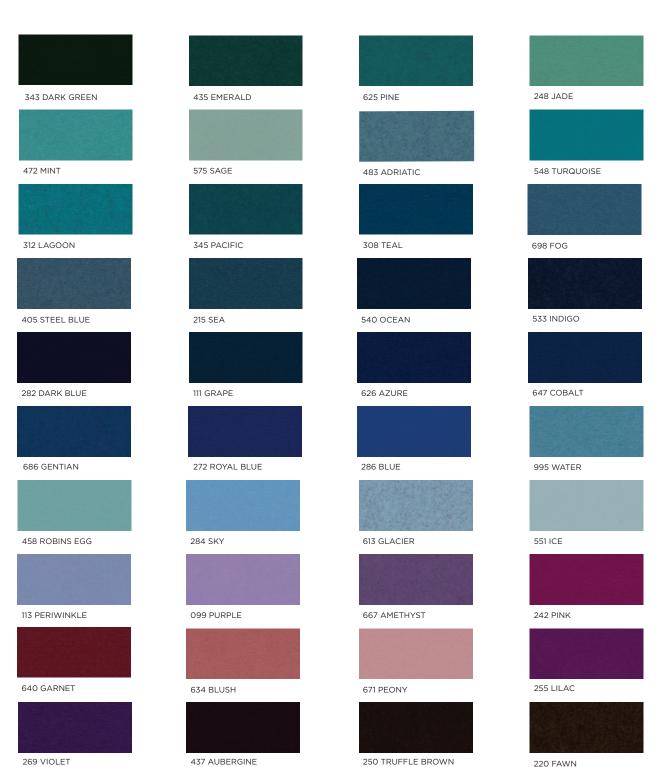

#### FELT

Wool felt is one of the oldest man-made textiles. A biodegradable and renewable material, wool felt is moisture resistant, self-extinguishing, and known for its thermal and acoustic insulation properties. We employ Filzfelt products which are German-milled, 100% wool manufactured. This Merino wool is sourced primarily from Australia, New Zealand, and South Africa. Slight variation in color is a result of the manufacturing with a natural material.