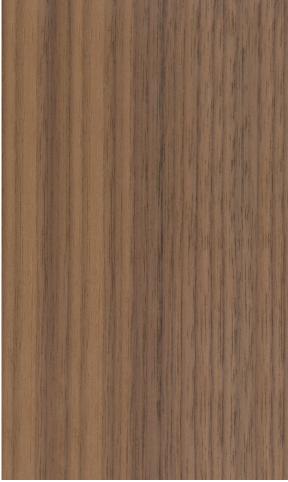

#### WOOD

The wood used in Submaterial wall art and object products is solid stock hardwood. Currently, we offer white oak and walnut. These hardwoods are grown domestically and whenever possible we source wood from the Southwest. We take the use of ethically and sustainably sourced materials seriously. We make every effort to acquire wood from responsibly managed forests that provide environmental, social, and economic benefits.

# submaterial **WOOD**

WALNUT

WHITE OAK

Color combinations and configurations to a product may be limited. For more information about limitations be in touch with sales.

+1 505 891 8356

| DESIGNER                  | Submaterial                                                                                                                                                                                                                                                                                                                                                                                                                                                                                                                                                                                                                                               |
|---------------------------|-----------------------------------------------------------------------------------------------------------------------------------------------------------------------------------------------------------------------------------------------------------------------------------------------------------------------------------------------------------------------------------------------------------------------------------------------------------------------------------------------------------------------------------------------------------------------------------------------------------------------------------------------------------|
| PRODUCT NAME              | Orion Flat                                                                                                                                                                                                                                                                                                                                                                                                                                                                                                                                                                                                                                                |
| PRODUCT NUMBER            | PANL-SUBM-0039-03                                                                                                                                                                                                                                                                                                                                                                                                                                                                                                                                                                                                                                         |
| FAMILY NAME               | Flat                                                                                                                                                                                                                                                                                                                                                                                                                                                                                                                                                                                                                                                      |
| PRODUCT CATEGORY          | Wall Panels                                                                                                                                                                                                                                                                                                                                                                                                                                                                                                                                                                                                                                               |
| MATERIALS                 | 100% Merino Wool Felt, Responsibly Sourced Wood                                                                                                                                                                                                                                                                                                                                                                                                                                                                                                                                                                                                           |
| MODULE DIMENSIONS         | 4 $\%$ " x 4 $\%$ ", be in contact with sales for accurate sizes designed for your space.                                                                                                                                                                                                                                                                                                                                                                                                                                                                                                                                                                 |
| COLOR OPTIONS             | Filzfelt 100% Merino Wool Felt Swatch List, Submaterial Wood Swatch List                                                                                                                                                                                                                                                                                                                                                                                                                                                                                                                                                                                  |
| COLOR SPECIFICATION       | To custom order a product, choose respective color assignments per product specification                                                                                                                                                                                                                                                                                                                                                                                                                                                                                                                                                                  |
| INSTALLATION METHOD       | French Cleat                                                                                                                                                                                                                                                                                                                                                                                                                                                                                                                                                                                                                                              |
| INSTALLED DEPTH           | 1 5⁄2"                                                                                                                                                                                                                                                                                                                                                                                                                                                                                                                                                                                                                                                    |
| PURPOSE                   | Residential or Commercial Use, Interior Use Only                                                                                                                                                                                                                                                                                                                                                                                                                                                                                                                                                                                                          |
| MAINTENANCE               | The preferred steps taken for the cleaning process should consist of (in order of intensity): dusting<br>with a lint roller, vacuuming with a clean soft brush, spot cleaning with water and mild detergent, using<br>chemical stain removers. Periodic spot removal of lint can be achieved easily by using a standard tape<br>lint roller. Once per year, it is recommended that the entire surface be given a light vacuum with a<br>soft upholstery brush. Light dusting with a gentle cloth, on hard surfaces, is recommended. Most hard<br>surfaces can take a light application of a natural, neutral-based cleaner, wiped away with a soft cloth. |
| LEAD TIME                 | Products on hand will ship out 2-3 business days and will use client's preferred method of shipping. If<br>no preferred method of shipping is mentioned, ground shipping will be chosen.<br>For custom orders, be in touch with sales for accurate lead times.<br>Lead times depend upon material sourcing.                                                                                                                                                                                                                                                                                                                                               |
| SUSTAINABILITY            | 100% Wool Design Felt is 100% biodegradable and Akustika 10 Substrate is 100% recyclable<br>Contains no formaldehyde, 100% VOC free, no chemical irritants, and free of harmful substances<br>100% Wool Design Felt contributes to ©LEED certifications. Belting Leather is vegetable tanned.<br>Ultrasuede is a premier synthetic blend of microfiber, partially using a plant-based polyester. All cork<br>used is sustainably and efficiently sourced from Portugal, 100% VOC free, with no chemical irritants,<br>and free of harmful substances. Ultrasuede is a premier synthetic blend of microfiber, partially using a<br>plant-based polyester   |
| CUSTOM                    | For custom inquiries affecting colorways, sizes and quantities in the set contact Sales@submaterial.com                                                                                                                                                                                                                                                                                                                                                                                                                                                                                                                                                   |
| VARIATION                 | All products are handmade at our New Mexico studio. Natural variations within the color and material<br>composition are evidence of the handmade and 100% natural origin of the materials. Product colors are<br>only indicative, as it is not possible to assure consistency of color in a natural product due to the natural<br>color of natural materials and absorption of dyes, finishes, and grain. Color matching cannot be guaran-<br>teed on shipments and variation will be more pronounced beyond the normal commercial range.                                                                                                                 |
| COLORFASTNESS TO LIGHT    | Felt, Class 4-5 (40hours)                                                                                                                                                                                                                                                                                                                                                                                                                                                                                                                                                                                                                                 |
| COLORFASTNESS TO CROCKING | Felt, Class 3-4 (wet), Class 4-5 (dry)                                                                                                                                                                                                                                                                                                                                                                                                                                                                                                                                                                                                                    |
| WARRANTY + RETURNS        | No warranties are offered on any Submaterial products. Most of our products are made to order,<br>therefore we offer returns or exchanges due to manufacturer's defect only. Items must be returned in<br>the original packaging and have no visible signs of wear or use. If you have a concern, please contact<br>us within 3 business days of receipt of your products. Please retain the original packaging and wait for<br>instructions from our sales team.                                                                                                                                                                                         |