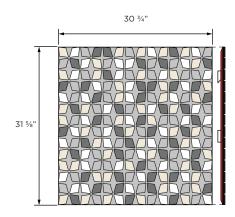

filzfelt • TWO COLORS 50% OF EACH FACE, ONE REVEAL, ONE BACKGROUND COLOR

**EXAMPLE PANEL DIMENSIONS AND COLOR ASSIGNMENTS** 

FOUR COLORS 25% OF EACH FACE, ONE REVEAL, ONE BACKGROUND COLOR