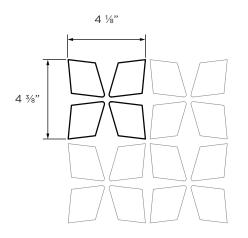

#### **MODULE DIMENSIONS**

Note: Panel dimensions must be ordered in multiples of module dimension.