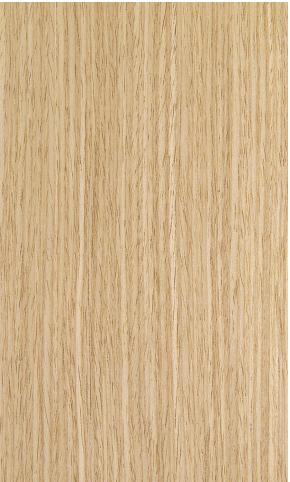

#### WOOD

The wood used in Submaterial wall art and object products is solid stock hardwood. Currently, we offer white oak and walnut. These hardwoods are grown domestically and whenever possible we source wood from the Southwest. We take the use of ethically and sustainably sourced materials seriously. We make every effort to acquire wood from responsibly managed forests that provide environmental, social, and economic benefits.

# submaterial **WOOD**

WALNUT

WHITE OAK

Color combinations and configurations to a product may be limited. For more information about limitations be in touch with sales.

+1 505 891 8356

| DESIGNER                  | Submaterial                                                                                                                                                                                                                                                                                                                                                                                                                                                                                                                                                                                                                                               |
|---------------------------|-----------------------------------------------------------------------------------------------------------------------------------------------------------------------------------------------------------------------------------------------------------------------------------------------------------------------------------------------------------------------------------------------------------------------------------------------------------------------------------------------------------------------------------------------------------------------------------------------------------------------------------------------------------|
| PRODUCT NAME              | Orion Flat                                                                                                                                                                                                                                                                                                                                                                                                                                                                                                                                                                                                                                                |
| PRODUCT NUMBER            | PANL-SUBM-0039-03                                                                                                                                                                                                                                                                                                                                                                                                                                                                                                                                                                                                                                         |
| FAMILY NAME               | Flat                                                                                                                                                                                                                                                                                                                                                                                                                                                                                                                                                                                                                                                      |
| PRODUCT CATEGORY          | Wall Panels                                                                                                                                                                                                                                                                                                                                                                                                                                                                                                                                                                                                                                               |
| MATERIALS                 | 100% Merino Wool Felt, Responsibly Sourced Wood                                                                                                                                                                                                                                                                                                                                                                                                                                                                                                                                                                                                           |
| MODULE DIMENSIONS         | 4 $\%$ " x 4 $\%$ ", be in contact with sales for accurate sizes designed for your space.                                                                                                                                                                                                                                                                                                                                                                                                                                                                                                                                                                 |
| COLOR OPTIONS             | Filzfelt 100% Merino Wool Felt Swatch List, Submaterial Wood Swatch List                                                                                                                                                                                                                                                                                                                                                                                                                                                                                                                                                                                  |
| COLOR SPECIFICATION       | To custom order a product, choose respective color assignments per product specification                                                                                                                                                                                                                                                                                                                                                                                                                                                                                                                                                                  |
| INSTALLATION METHOD       | French Cleat                                                                                                                                                                                                                                                                                                                                                                                                                                                                                                                                                                                                                                              |
| INSTALLED DEPTH           | 1 5⁄2"                                                                                                                                                                                                                                                                                                                                                                                                                                                                                                                                                                                                                                                    |
| PURPOSE                   | Residential or Commercial Use, Interior Use Only                                                                                                                                                                                                                                                                                                                                                                                                                                                                                                                                                                                                          |
| MAINTENANCE               | The preferred steps taken for the cleaning process should consist of (in order of intensity): dusting<br>with a lint roller, vacuuming with a clean soft brush, spot cleaning with water and mild detergent, using<br>chemical stain removers. Periodic spot removal of lint can be achieved easily by using a standard tape<br>lint roller. Once per year, it is recommended that the entire surface be given a light vacuum with a<br>soft upholstery brush. Light dusting with a gentle cloth, on hard surfaces, is recommended. Most hard<br>surfaces can take a light application of a natural, neutral-based cleaner, wiped away with a soft cloth. |
| LEAD TIME                 | Products on hand will ship out 2-3 business days and will use client's preferred method of shipping. If<br>no preferred method of shipping is mentioned, ground shipping will be chosen.<br>For custom orders, be in touch with sales for accurate lead times.<br>Lead times depend upon material sourcing.                                                                                                                                                                                                                                                                                                                                               |
| SUSTAINABILITY            | 100% Wool Design Felt is 100% biodegradable and Akustika 10 Substrate is 100% recyclable<br>Contains no formaldehyde, 100% VOC free, no chemical irritants, and free of harmful substances<br>100% Wool Design Felt contributes to ©LEED certifications. Belting Leather is vegetable tanned.<br>Ultrasuede is a premier synthetic blend of microfiber, partially using a plant-based polyester. All cork<br>used is sustainably and efficiently sourced from Portugal, 100% VOC free, with no chemical irritants,<br>and free of harmful substances. Ultrasuede is a premier synthetic blend of microfiber, partially using a<br>plant-based polyester   |
| CUSTOM                    | For custom inquiries affecting colorways, sizes and quantities in the set contact Sales@submaterial.com                                                                                                                                                                                                                                                                                                                                                                                                                                                                                                                                                   |
| VARIATION                 | All products are handmade at our New Mexico studio. Natural variations within the color and material<br>composition are evidence of the handmade and 100% natural origin of the materials. Product colors are<br>only indicative, as it is not possible to assure consistency of color in a natural product due to the natural<br>color of natural materials and absorption of dyes, finishes, and grain. Color matching cannot be guaran-<br>teed on shipments and variation will be more pronounced beyond the normal commercial range.                                                                                                                 |
| COLORFASTNESS TO LIGHT    | Felt, Class 4-5 (40hours)                                                                                                                                                                                                                                                                                                                                                                                                                                                                                                                                                                                                                                 |
| COLORFASTNESS TO CROCKING | Felt, Class 3-4 (wet), Class 4-5 (dry)                                                                                                                                                                                                                                                                                                                                                                                                                                                                                                                                                                                                                    |
| WARRANTY + RETURNS        | No warranties are offered on any Submaterial products. Most of our products are made to order,<br>therefore we offer returns or exchanges due to manufacturer's defect only. Items must be returned in<br>the original packaging and have no visible signs of wear or use. If you have a concern, please contact<br>us within 3 business days of receipt of your products. Please retain the original packaging and wait for<br>instructions from our sales team.                                                                                                                                                                                         |