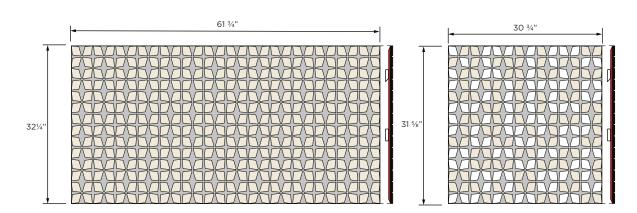

### THE FELT LAYERS ARE RENDERED IN CONTRASTING COLORS, HIGHLIGHTING THE NEGATIVE SPACES WHICH PRODUCE A LOW-SET PANEL.

A play on the high dimensionality of the Odessa panel, the Odessa Flat is its inverse. Instead of creating height with felt tabs on end, this panel seems to dig below the surface. Like the arroyos that crisscross our New Mexico home, Odessa Flat maps a series of shallow, offset but connected channels.

**ORION FLAT** 

Wall Panel

#### **ORION FLAT**

Wall Panel