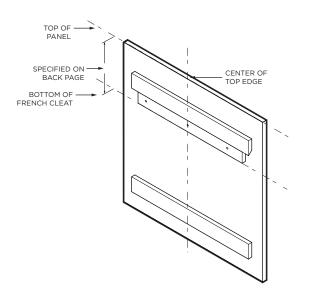

French Cleat

- Determine the height where you wish your piece to be placed on the wall. Then using removable painters tape and a pencil mark the center of the top edge.
- Using the distance written on the back of this pamphlet measure down from mark created in step one to create a mark where bottom of french cleat will be mounted.

- Raise bottom of french cleat to mark on wall and using bar level position French Cleat as true as possible. Once in place use pencil to mark drywall through holes drilled in French Cleats.
- 4. Lower cleat from wall then using a ½" drill bit drill holes though drywall on marks. Install drywall anchors.
- Return French Cleat to original position and secure center screw using #8 - 1%" screws provided - Do not tighten fully and do one final check for level - then fully secure all screws.