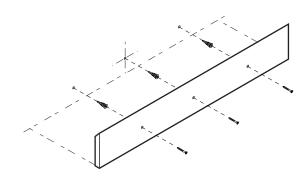

- Raise bottom of french cleat to mark on wall and using bar level position French Cleat as true as possible. Once in place use pencil to mark drywall through holes drilled in French Cleats.
- 4. Lower cleat from wall then using a ½" drill bit drill holes though drywall on marks. Install drywall anchors.
- Return French Cleat to original position and secure center screw using #8 - 1%" screws provided - Do not tighten fully and do one final check for level - then fully secure all screws.