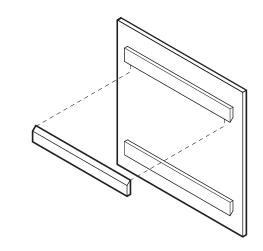

### INSTALLATION INSTRUCTIONS

It is highly recommended two people work together for this installation procedure. Using very clean hands, handle the panel only by using the integrated wood cleat on the panel back, or by the edges. Never grab the panel by the felt face.

French Cleat

- Determine the height where you wish your piece to be placed on the wall. Then using removable painters tape and a pencil mark the center of the top edge.
- Using the distance written on the back of this pamphlet measure down from mark created in step one to create a mark where bottom of french cleat will be mounted.

- Raise bottom of french cleat to mark on wall and using bar level position French Cleat as true as possible. Once in place use pencil to mark drywall through holes drilled in French Cleats.
- 4. Lower cleat from wall then using a ½" drill bit drill holes though drywall on marks. Install drywall anchors.
- Return French Cleat to original position and secure center screw using #8 - 1%" screws provided - Do not tighten fully and do one final check for level - then fully secure all screws.

- 6. Raise panel to French Cleat on wall and lower to secure to opposing cleat on back of panel.
- If minor adjustments are needed, the French Cleat can be shimmed using a small wad of paper, about the size of a grain of rice.
- 8. Inspect front of panel for disruptions in pattern and gently readjust.