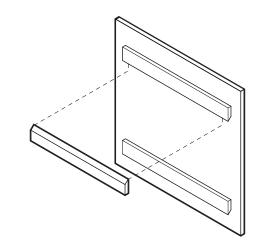

- 6. Raise panel to French Cleat on wall and lower to secure to opposing cleat on back of panel.
- If minor adjustments are needed, the French Cleat can be shimmed using a small wad of paper, about the size of a grain of rice.
- 8. Inspect front of panel for disruptions in pattern and gently readjust.