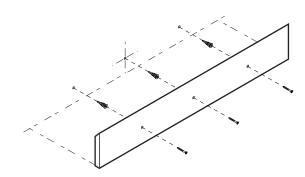

French Cleat

- Determine the height where you wish your piece to be placed on the wall. Then using removable painters tape and a pencil mark the center of the top edge.
- Using the distance written on the back of this pamphlet measure down from mark created in step one to create a mark where bottom of french cleat will be mounted.

- Raise bottom of french cleat to mark on wall and using bar level position French Cleat as true as possible. Once in place use pencil to mark drywall through holes drilled in French Cleats.
- 4. Lower cleat from wall then using a ½" drill bit drill holes though drywall on marks. Install drywall anchors.
- Return French Cleat to original position and secure center screw using #8 - 1%" screws provided - Do not tighten fully and do one final check for level - then fully secure all screws.