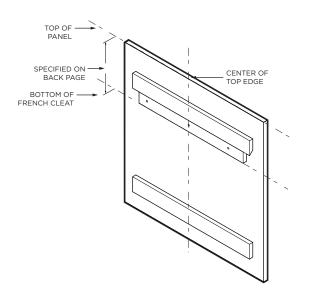

### INSTALLATION INSTRUCTIONS

It is highly recommended two people work together for this installation procedure. Using very clean hands, handle the panel only by using the integrated wood cleat on the panel back, or by the edges. Never grab the panel by the felt face.

French Cleat

- Determine the height where you wish your piece to be placed on the wall. Then using removable painters tape and a pencil mark the center of the top edge.
- Using the distance written on the back of this pamphlet measure down from mark created in step one to create a mark where bottom of french cleat will be mounted.

- Raise bottom of french cleat to mark on wall and using bar level position French Cleat as true as possible. Once in place use pencil to mark drywall through holes drilled in French Cleats.
- 4. Lower cleat from wall then using a ½" drill bit drill holes though drywall on marks. Install drywall anchors.
- Return French Cleat to original position and secure center screw using #8 - 1%" screws provided - Do not tighten fully and do one final check for level - then fully secure all screws.