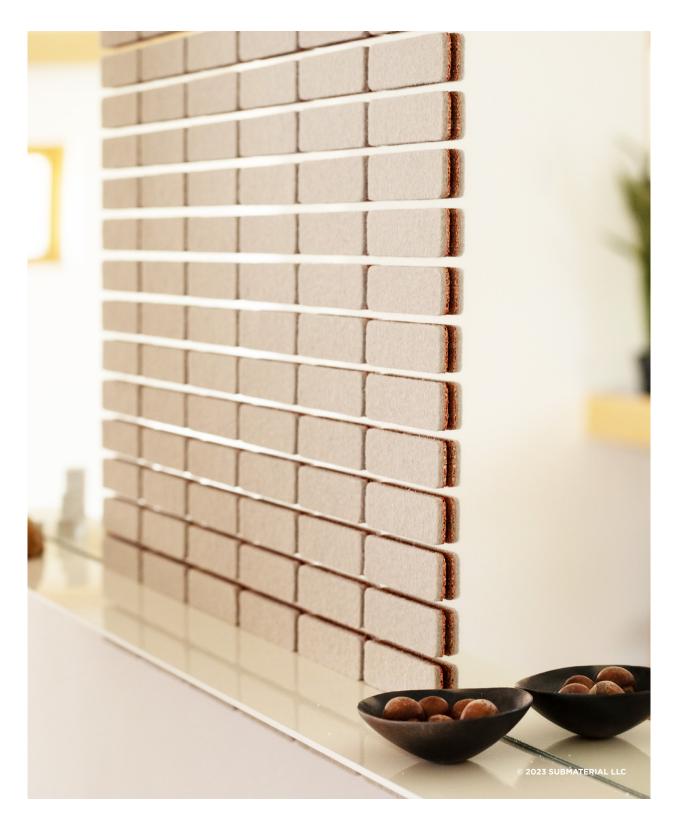

## THE GRID-LIKE ARRAY OF TABS ON THIS MIRROR PAY HOMAGE TO THE THOUSANDS OF YEARS HUMANS HAVE USED STACKING IN METHODS OF CONSTRUCTION AND ARCHITECTURE.

The tabs can be in a centered stripe across the reflection of the mirror, or half of one side. For utility, this product features a powder coated shelf which can support small tchotchkes, a wallet or sets of keys as you unload your belongings near your front door.