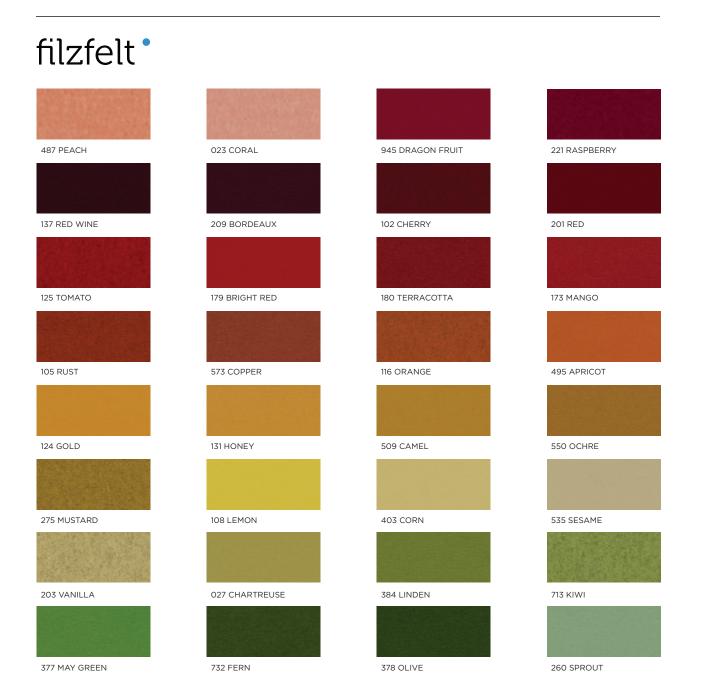

#### FELT

Wool felt is one of the oldest man-made textiles. A biodegradable and renewable material, wool felt is moisture resistant, self-extinguishing, and known for its thermal and acoustic insulation properties. We employ Filzfelt products which are German-milled, 100% wool manufactured. This Merino wool is sourced primarily from Australia, New Zealand, and South Africa. Slight variation in color is a result of the manufacturing with a natural material.