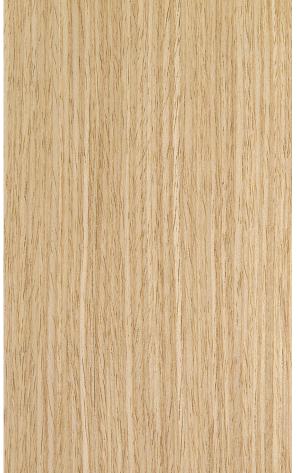

## WOOD

The wood used in the this Submaterial piece is solid stock hardwood or may be veneered. Currently, we offer white oak and walnut. Whenever possible we source wood from the Southwest. We take the use of ethically and sustainably sourced materials seriously. We make every effort to acquire wood from responsibly managed forests that provide environmental, social, and economic benefits.

## submaterial **WOOD**

WALNUT

WHITE OAK

Color combinations and configurations to a product may be limited. For more information about limitations be in touch with sales.