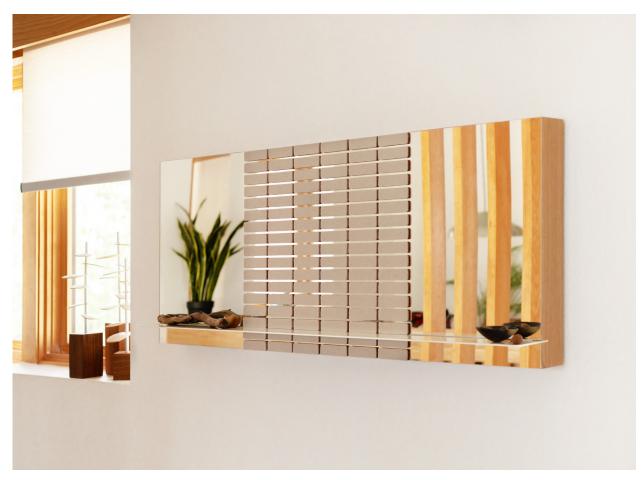

## THE GRID-LIKE ARRAY OF TABS ON THIS MIRROR PAY HOMAGE TO THE THOUSANDS OF YEARS HUMANS HAVE USED STACKING IN METHODS OF CONSTRUCTION AND ARCHITECTURE.

The tabs can be in a centered stripe across the reflection of the mirror, or half of one side. For utility, this product features a powder coated shelf which can support small tchotchkes, a wallet or sets of keys as you unload your belongings near your front door.