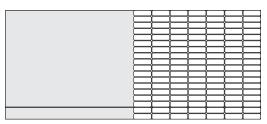

#### **PATTERN OPTIONS**

RIGHT ALIGNED

CENTERED

|         |                                                                                                                                                                                                                                        |          |        | Ţ |
|---------|----------------------------------------------------------------------------------------------------------------------------------------------------------------------------------------------------------------------------------------|----------|--------|---|
|         |                                                                                                                                                                                                                                        |          |        |   |
|         |                                                                                                                                                                                                                                        |          |        |   |
|         |                                                                                                                                                                                                                                        |          |        |   |
|         | $\rightarrow \rightarrow $ | _        |        |   |
|         |                                                                                                                                                                                                                                        |          |        |   |
|         |                                                                                                                                                                                                                                        |          |        |   |
|         |                                                                                                                                                                                                                                        |          |        |   |
|         |                                                                                                                                                                                                                                        |          |        |   |
|         |                                                                                                                                                                                                                                        |          |        |   |
|         |                                                                                                                                                                                                                                        |          |        |   |
|         |                                                                                                                                                                                                                                        |          |        |   |
|         |                                                                                                                                                                                                                                        |          |        |   |
|         |                                                                                                                                                                                                                                        | <u> </u> | $\sim$ | Ĭ |
| ┝━╬━╬━┥ |                                                                                                                                                                                                                                        |          |        |   |
|         |                                                                                                                                                                                                                                        |          |        |   |
|         |                                                                                                                                                                                                                                        |          |        |   |

SPLIT

FULL

CORNERED

LEFT ALIGNED

BOTTOM ALIGNED

SKIPPED

BARE

CUSTOM (BE IN CONTACT WITH SALES)