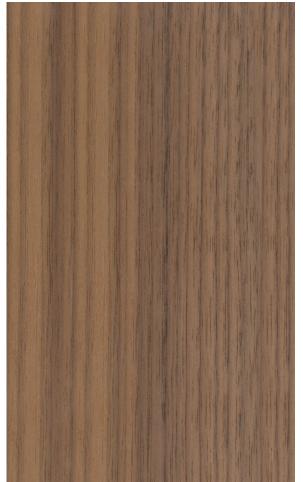

## WOOD

The wood used in the this Submaterial piece is solid stock hardwood or may be veneered. Currently, we offer white oak and walnut. Whenever possible we source wood from the Southwest. We take the use of ethically and sustainably sourced materials seriously. We make every effort to acquire wood from responsibly managed forests that provide environmental, social, and economic benefits.

## submaterial **WOOD**

WALNUT

WHITE OAK

Color combinations and configurations to a product may be limited. For more information about limitations be in touch with sales.