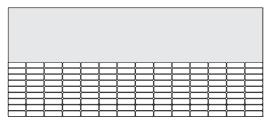

|          |        |   |
|         |                                                                                                                                                                                                                                        |          |        |   |
|         |                                                                                                                                                                                                                                        |          |        |   |

SPLIT

FULL



CORNERED

LEFT ALIGNED



BOTTOM ALIGNED

SKIPPED



BARE



CUSTOM (BE IN CONTACT WITH SALES)

#### DIRECTORY

Mirror

#### FELT

Wool felt is one of the oldest man-made textiles. A biodegradable and renewable material, wool felt is moisture resistant, self-extinguishing, and known for its thermal and acoustic insulation properties. We employ Filzfelt products which are German-milled, 100% wool manufactured. This Merino wool is sourced primarily from Australia, New Zealand, and South Africa. Slight variation in color is a result of the manufacturing with a natural material.



#### DIRECTORY

Mirror



269 VIOLET

220 FAWN

DIRECTORY

Mirror

## 411 ALPACA 190 HEATHERED BROWN 200 RAW BROWN 331 SAHARA 311 ALMOND 467 SAND 481 SANDSTONE 100 OFF WHITE 110 RAW WHITE 160 BEIGE 526 CHAMPAGNE 150 HEATHERED WHITE 428 SIL