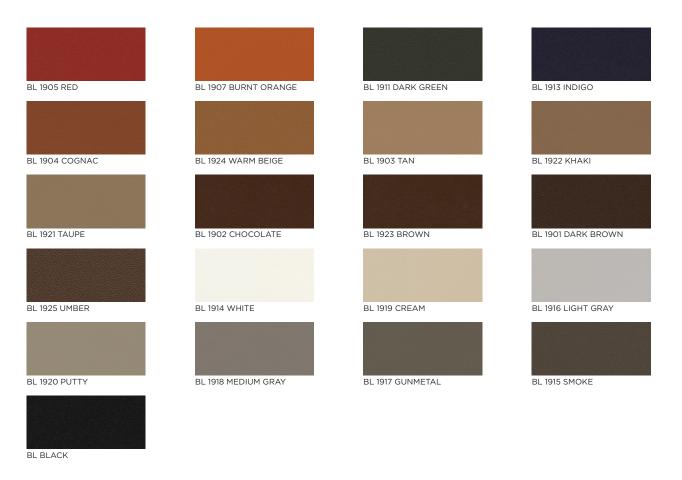

RAL COLOURS

**MODULE DIMENSIONS** 

#### **POWDER COATED FINISHES**

RAL colors are used to define standard colors across various powder coated surfaces. The most popular manufacturer of powder coats, RAL colors are used in architecture, construction, industry and road safety. Submaterial uses RAL colors for their consistency in color matching. Below is a curated collection of the numerous colors we offer to powder coat any product using a powder coated surface. Note we cannot guarantee matte or gloss finishes, color matching can be verified using the RAL Colour chart, available online.

#### **STANDARD COLORS (PRICE INCLUDED)**

RAL 7047 TELEGRAY 4

RAL 38/30019 SLATE GRAY

## SUBMATERIAL CURATED COLORS (ADDITIONAL COST)

Color combinations and configurations to a product may be limited. For more information about limitations be in touch with sales.

DIRECTORY

Mirror