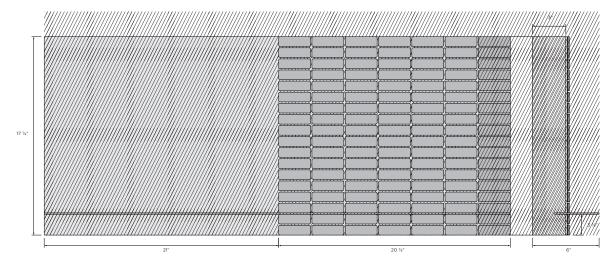

## **CUSTOMIZE YOUR PRODUCT**

Diagrammed below are the materials used to create this Submaterial product. If you would like to make this product one-of-a-kind, select colors from the provided swatches on the following pages using the diagram to assist you in the material assignments. If you believe the customization you seek is outside of the standards listed below, please contact us. Color combinations and configurations to a product may be limited. For more information about limitations be in touch with us at sales@submaterial.com.

RAL COLOURS

**MODULE DIMENSIONS** 

## **EXAMPLE PANEL DIMENSIONS**

Note: Panel dimensions must be ordered in multiples of module dimension.