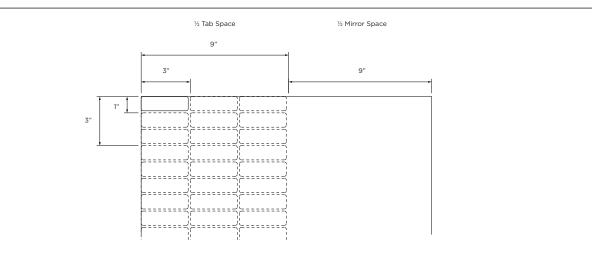

## **EXAMPLE PANEL DIMENSIONS**

Note: Panel dimensions must be ordered in multiples of module dimension.