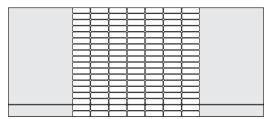

#### **PATTERN OPTIONS**

RIGHT ALIGNED

CENTERED

|         |                                                                                                                                                                                                                                        |          |        | Ţ |
|---------|----------------------------------------------------------------------------------------------------------------------------------------------------------------------------------------------------------------------------------------|----------|--------|---|
|         |                                                                                                                                                                                                                                        |          |        |   |
|         |                                                                                                                                                                                                                                        |          |        |   |
|         |                                                                                                                                                                                                                                        |          |        |   |
|         | $\rightarrow \rightarrow $ | _        |        |   |
|         |                                                                                                                                                                                                                                        |          |        |   |
|         |                                                                                                                                                                                                                                        |          |        |   |
|         |                                                                                                                                                                                                                                        |          |        |   |
|         |                                                                                                                                                                                                                                        |          |        |   |
|         |                                                                                                                                                                                                                                        |          |        |   |
|         |                                                                                                                                                                                                                                        |          |        |   |
|         |                                                                                                                                                                                                                                        |          |        |   |
|         |                                                                                                                                                                                                                                        |          |        |   |
|         |                                                                                                                                                                                                                                        | <u> </u> | $\sim$ | Ĭ |
| ┝━╬━╬━┥ |                                                                                                                                                                                                                                        |          |        |   |
|         |                                                                                                                                                                                                                                        |          |        |   |
|         |                                                                                                                                                                                                                                        |          |        |   |

SPLIT

FULL

CORNERED

LEFT ALIGNED

BOTTOM ALIGNED

SKIPPED

BARE

CUSTOM (BE IN CONTACT WITH SALES)