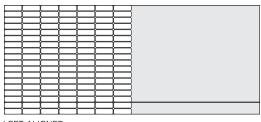

#### **PATTERN OPTIONS**

RIGHT ALIGNED

CENTERED

|         |                                                                                                                                                                                                                                        |          |        | Ţ |
|---------|----------------------------------------------------------------------------------------------------------------------------------------------------------------------------------------------------------------------------------------|----------|--------|---|
|         |                                                                                                                                                                                                                                        |          |        |   |
|         |                                                                                                                                                                                                                                        |          |        |   |
|         |                                                                                                                                                                                                                                        |          |        |   |
|         | $\rightarrow \rightarrow $ | _        |        |   |
|         |                                                                                                                                                                                                                                        |          |        |   |
|         |                                                                                                                                                                                                                                        |          |        |   |
|         |                                                                                                                                                                                                                                        |          |        |   |
|         |                                                                                                                                                                                                                                        |          |        |   |
|         |                                                                                                                                                                                                                                        |          |        |   |
|         |                                                                                                                                                                                                                                        |          |        |   |
|         |                                                                                                                                                                                                                                        |          |        |   |
|         |                                                                                                                                                                                                                                        |          |        |   |
|         |                                                                                                                                                                                                                                        | <u> </u> | $\sim$ | Ĭ |
| ┝━╬━╬━┥ |                                                                                                                                                                                                                                        |          |        |   |
|         |                                                                                                                                                                                                                                        |          |        |   |
|         |                                                                                                                                                                                                                                        |          |        |   |

SPLIT

FULL

CORNERED

LEFT ALIGNED

BOTTOM ALIGNED

SKIPPED

BARE

CUSTOM (BE IN CONTACT WITH SALES)