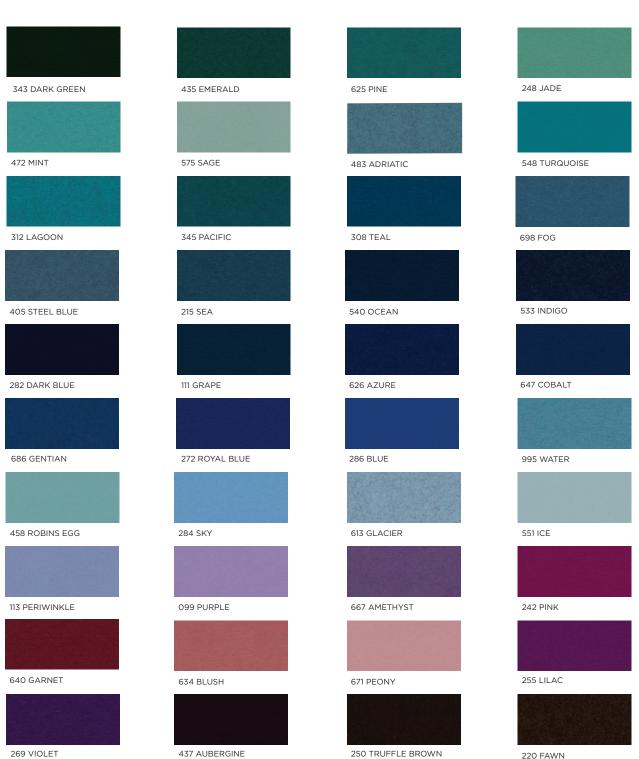

|          |        |   |

SPLIT

FULL



CORNERED

LEFT ALIGNED



BOTTOM ALIGNED

SKIPPED



BARE



CUSTOM (BE IN CONTACT WITH SALES)

#### DIRECTORY

Mirror

#### FELT

Wool felt is one of the oldest man-made textiles. A biodegradable and renewable material, wool felt is moisture resistant, self-extinguishing, and known for its thermal and acoustic insulation properties. We employ Filzfelt products which are German-milled, 100% wool manufactured. This Merino wool is sourced primarily from Australia, New Zealand, and South Africa. Slight variation in color is a result of the manufacturing with a natural material.



#### DIRECTORY

Mirror



269 VIOLET

220 FAWN

DIRECTORY

Mirror

## 411 ALPACA 190 HEATHERED BROWN 200 RAW BROWN 331 SAHARA 311 ALMOND 467 SAND 481 SANDSTONE 100 OFF WHITE 110 RAW WHITE 160 BEIGE 526 CHAMPAGNE 150 HEATHERED WHITE 428 SILVER 427 STONE 021 CONCRETE 170 ASH 423 LIGHT GRAY 175 GRAPHITE 425 DOVE GRAY 408 TAUPE 446 HEMATITE 300 COAL 426 BLACK

Color combinations and configurations to a product may be limited. For more information about limitations be in touch with sales.

Mirror

#### LEATHER

An ancient and variable material. Each piece of leather produced is unique in character. Many features of natural leather make it superior to synthetic products including durability, comfort, beauty, suppleness, and resilience. We work exclsively with full grain leathers from Spinneybeck, which has supplied and