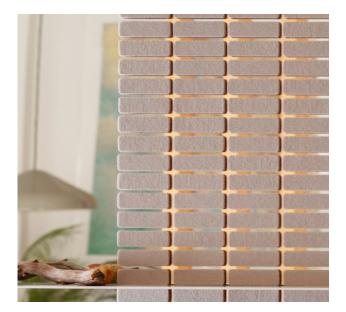

## THE GRID-LIKE ARRAY OF TABS ON THIS MIRROR PAY HOMAGE TO THE THOUSANDS OF YEARS HUMANS HAVE USED STACKING IN METHODS OF CONSTRUCTION AND ARCHITECTURE.

The tabs can be in a centered stripe across the reflection of the mirror, or half of one side. For utility, this product features a powder coated shelf which can support small tchotchkes, a wallet or sets of keys as you unload your belongings near your front door.