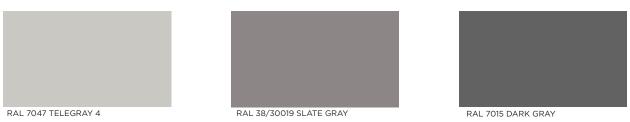

### STANDARD COLORS (PRICE INCLUDED)

### **POWDER COATED FINISHES**

RAL colors are used to define standard colors across various powder coated surfaces. The most popular manufacturer of powder coats, RAL colors are used in architecture, construction, industry and road safety. Submaterial uses RAL colors for their consistency in color matching. Below is a curated collection of the numerous colors we offer to powder coat any product using a powder coated surface. Note we cannot guarantee matte or gloss finishes, color matching can be verified using the RAL Colour chart, available online.