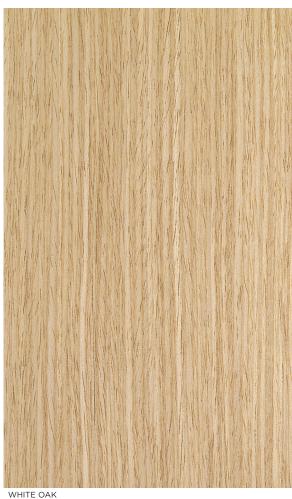

### WOOD

The wood used in the this Submaterial piece is solid stock hardwood or may be veneered. Currently, we offer white oak and walnut. Whenever possible we source wood from the Southwest. We take the use of ethically and sustainably sourced materials seriously. We make every effort to acquire wood from responsibly managed forests that provide environmental, social, and economic benefits.

RAL colours

submaterial WOOD