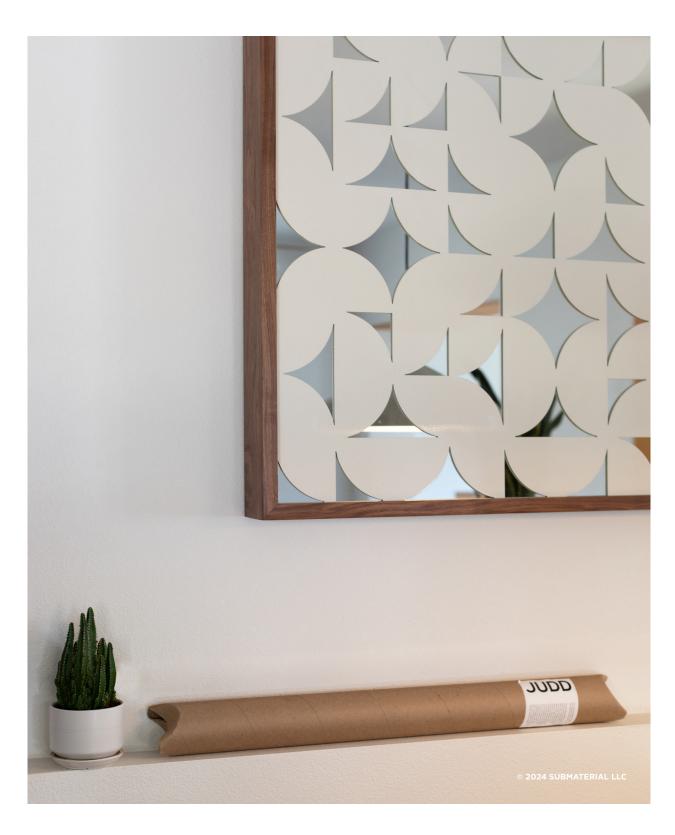

PIVOT

Mirror

**PIVOT** 

Mirror

### QUARTERED AND ROTATED GEOMETRIES FROM OUR MOST POPULAR PRODUCTS INSPIRE THE WINDING LATTICEWORK OF THESE MIRRORS.

This latticework distorts the reflections used in our other wall art and reveals parts of the glass mirror below. The rotated orientations of the quartered geometries invite the eye to wander across the field of shapes. The powder coated aluminum lattice and glass mirror are surrounded by a solid wood frame.