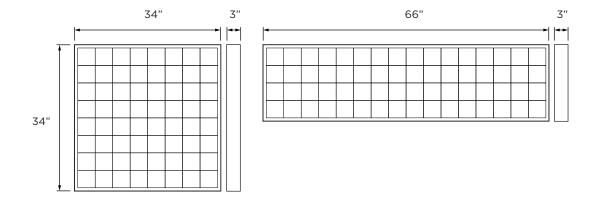

### **EXAMPLE MIRROR DIMENSIONS**

Note: Panel dimensions must be ordered in multiples of module dimension. Final dimension will be 2" greater due to wooden frame.

09 October 2023 4 **0F 7** 

+1 505 891 8356 SALES@SUBMATERIAL.COM