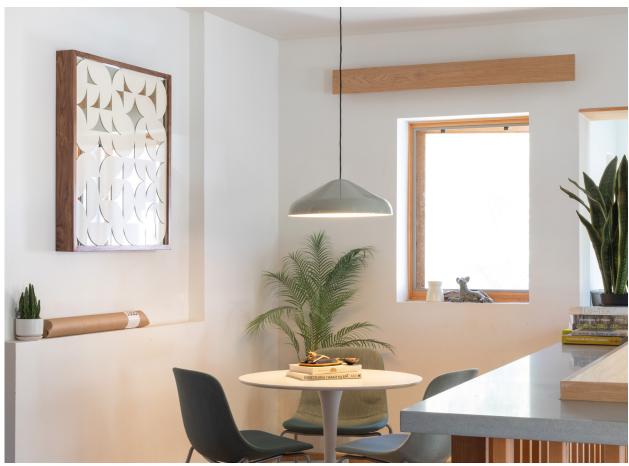

### QUARTERED AND ROTATED GEOMETRIES FROM OUR MOST POPULAR PRODUCTS INSPIRE THE WINDING LATTICEWORK OF THESE MIRRORS.

This latticework distorts the reflections used in our other wall art and reveals parts of the glass mirror below. The rotated orientations of the quartered geometries invite the eye to wander across the field of shapes. The powder coated aluminum lattice and glass mirror are surrounded by a solid wood frame.