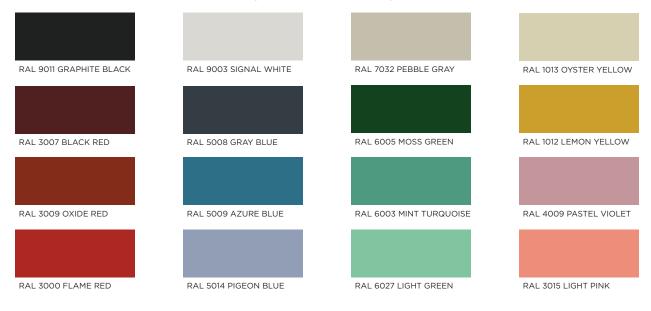

### SUBMATERIAL CURATED COLORS (ADDITIONAL COST)

Color combinations and configurations to a product may be limited. For more information about limitations be in touch with sales.

09 October 2023 6 **6 F 7** 

### **POWDER COATED FINISHES**

RAL colors are used to define standard colors across various powder coated surfaces. The most popular manufacturer of powder coats, RAL colors are used in architecture, construction, industry and road safety. Submaterial uses RAL colors for their consistency in color matching. Below is a curated collection of the numerous colors we offer to powder coat any product using a powder coated surface. Note we cannot guarantee matte or gloss finishes, color matching can be verified using the RAL Colour chart, available online.