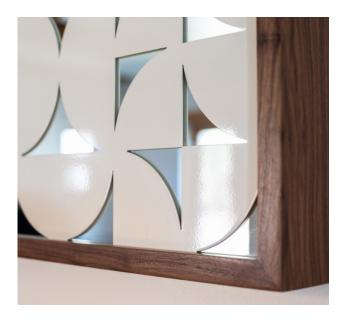

### QUARTERED AND ROTATED GEOMETRIES FROM OUR MOST POPULAR PRODUCTS INSPIRE THE WINDING LATTICEWORK OF THESE MIRRORS.

This latticework distorts the reflections used in our other wall art and reveals parts of the glass mirror below. The rotated orientations of the quartered geometries invite the eye to wander across the field of shapes. The powder coated aluminum lattice and glass mirror are surrounded by a solid wood frame.