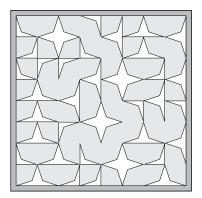

### QUARTERED AND ROTATED GEOMETRIES FROM OUR MOST POPULAR PRODUCTS INSPIRE THE WINDING LATTICEWORK OF THESE MIRRORS.

This latticework distorts the reflections used in our other wall art and reveals parts of the glass mirror below. The rotated orientations of the quartered geometries invite the eye to wander across the field of shapes. The powder coated aluminum lattice and glass mirror are surrounded by a solid wood frame.

### **PIVOT**

Mirror