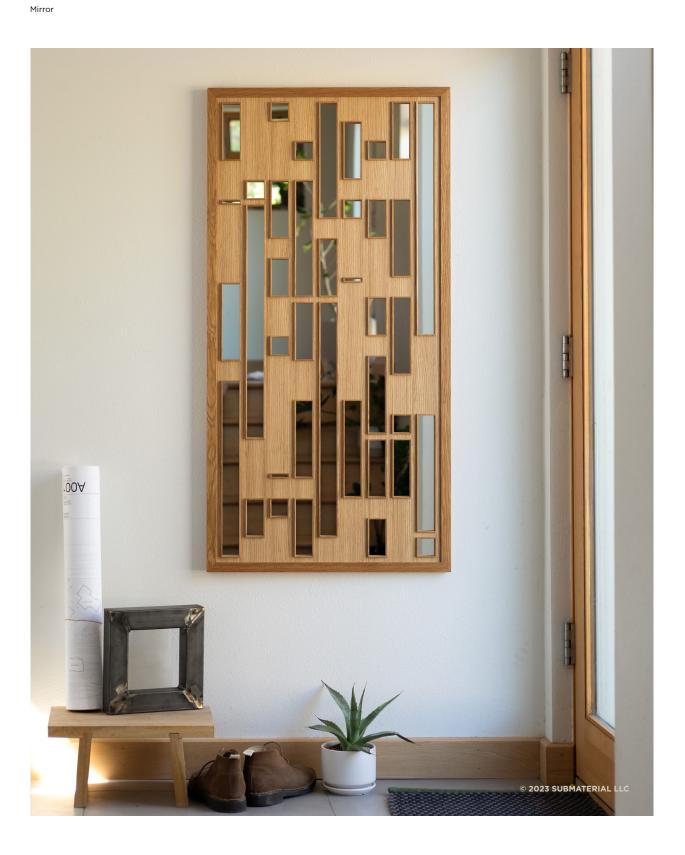

### THE PLAY OF POSITIVE AND NEGATIVE SPACE ALLOWS THE MIRROR TO REMAIN A FUNCTIONAL OBJECT WHILE DRAWING THE FOCUS TO THE INTERACTIONS

This design utilizes strong, regularly spaced columns to create a random pattern that can be applied at modular scale. Each aperture holds a thin solid wood system of fins which protrude slightly, creating another layer of texture and relief, concealing the Baltic Birch laminations of the wooden lattice.

Mirror