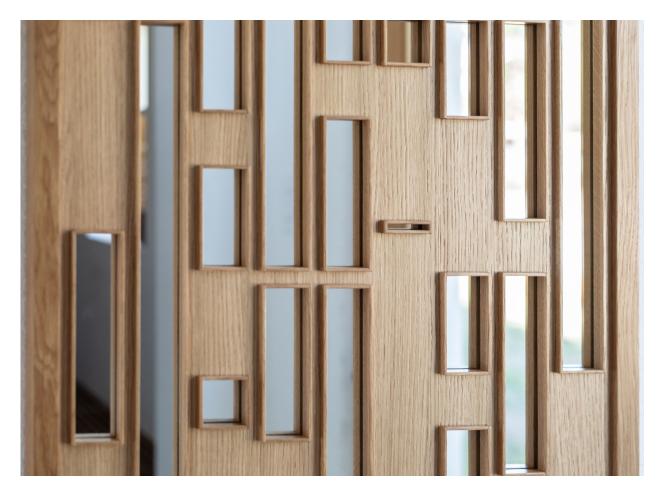

### THE PLAY OF POSITIVE AND NEGATIVE SPACE ALLOWS THE MIRROR TO REMAIN A FUNCTIONAL OBJECT WHILE DRAWING THE FOCUS TO THE INTERACTIONS

This design utilizes strong, regularly spaced columns to create a random pattern that can be applied at modular scale. Each aperture holds a thin solid wood system of fins which protrude slightly, creating another layer of texture and relief, concealing the Baltic Birch laminations of the wooden lattice.