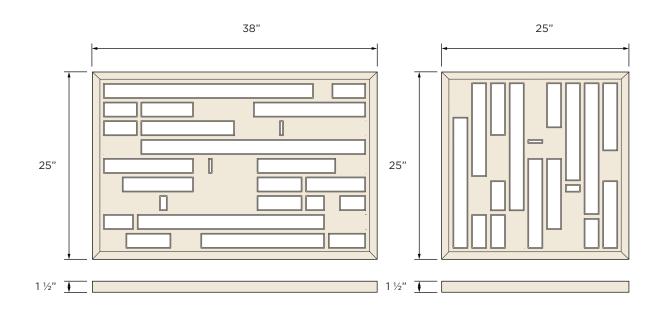

#### CUSTOMIZE YOUR PRODUCT

Diagrammed below are the materials used to create this Submaterial product. If you would like to make this product one-of-a-kind, select colors from the provided swatches on the following pages using the diagram to assist you in the material assignments. If you believe the customization you seek is outside of the standards listed below, please contact us. Color combinations and configurations to a product may be limited. For more information about limitations be in touch with us at sales@submaterial.com.

#### **EXAMPLE PANEL DIMENSIONS**

QUEUE

Mirror

### SPECIFICATIONS

| DESIGNER            | Submaterial                                                                                                                                                                                                                                                                                                                                                                                                                                                                                                                                                    |
|---------------------|----------------------------------------------------------------------------------------------------------------------------------------------------------------------------------------------------------------------------------------------------------------------------------------------------------------------------------------------------------------------------------------------------------------------------------------------------------------------------------------------------------------------------------------------------------------|
| PRODUCT NAME        | Queue                                                                                                                                                                                                                                                                                                                                                                                                                                                                                                                                                          |
| PRODUCT NUMBER      | MIRR-SUBM-0018-01                                                                                                                                                                                                                                                                                                                                                                                                                                                                                                                                              |
| PRODUCT CATEGORY    | Mirror                                                                                                                                                                                                                                                                                                                                                                                                                                                                                                                                                         |
| MATERIALS           | Walnut or white oak veneer on baltic birch lattice and glass mirror framed with solid wood                                                                                                                                                                                                                                                                                                                                                                                                                                                                     |
| MODULE DIMENSIONS   | 2 ½" x Max 60"                                                                                                                                                                                                                                                                                                                                                                                                                                                                                                                                                 |
| MAXIMUM DIMENSIONS  | 25" x 60"                                                                                                                                                                                                                                                                                                                                                                                                                                                                                                                                                      |
| ITEM WEIGHT         |                                                                                                                                                                                                                                                                                                                                                                                                                                                                                                                                                                |
| COLOR OPTIONS       | FSC Certified Wood Swatch List,                                                                                                                                                                                                                                                                                                                                                                                                                                                                                                                                |
| COLOR SPECIFICATION | To custom order a product, choose respective color assignments per product specification.                                                                                                                                                                                                                                                                                                                                                                                                                                                                      |
| INSTALLATION METHOD | Z-Clip                                                                                                                                                                                                                                                                                                                                                                                                                                                                                                                                                         |
| INSTALLED DEPTH     | 1 ½"                                                                                                                                                                                                                                                                                                                                                                                                                                                                                                                                                           |
| PURPOSE             | Commercial or Residential Use, Interior Use Only                                                                                                                                                                                                                                                                                                                                                                                                                                                                                                               |
| MAINTENANCE         | Lightly dust with a cloth made from gentle fibers. Use Distilled water and mild soap with a soft cloth<br>to wipe away any residue or substance. Never spray cleaning solution directly on mirror, apply to cloth<br>before wiping away residue. Be sure to dry with dry cloth after using wet method. To clean face of<br>mirror, lightly dust with a cloth made from gentle fibers. Use glass cleaner and a soft cloth to clean<br>surface of mirror. Never spray cleaning solution directly on mirror, apply to cloth before cleaning<br>surface of mirror. |
| LEAD TIME           | Products on hand will ship out 2-3 business days and will use client's preferred method of shipping. If<br>no preferred method of shipping is mentioned, ground shipping will be chosen.<br>For custom orders, be in touch with sales for accurate lead times.<br>Lead times depend upon material sourcing.                                                                                                                                                                                                                                                    |
| SUSTAINABILITY      | Wood acquired from responsibly managed forests, when possible.                                                                                                                                                                                                                                                                                                                                                                                                                                                                                                 |
| CUSTOM              | For custom inquiries affecting colorways, sizes and quantities in the set contact Sales@submaterial.com.                                                                                                                                                                                                                                                                                                                                                                                                                                                       |
| VARIATION           | All products are handmade at our New Mexico studio. Natural variations within the color and material composition are evidence of the handmade and 100% natural origin of the materials. Product colors are only indicative, as it is not possible to assure consistency of color in a natural product due to the natural color of natural materials and absorption of dyes, finishes, and grain. Color matching cannot be guaranteed on shipments and variation will be more pronounced beyond the normal commercial range.                                    |
| WARRANTY + RETURNS  | No warranties are offered on any Submaterial products. Most of our products are made to order,<br>therefore we offer returns or exchanges due to manufacturer defect only. Items must be returned in<br>the original packaging and have no visible signs of wear or use. If you have a concern, please contact<br>us within 3 business days of receipt of your products. Please retain the original packaging and wait for<br>instructions from our sales team.                                                                                                |