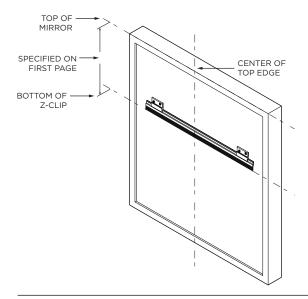

**RECOMMENDED HARDWARE** Bar Level (at least 24")

Tape Measure Power Drill 1/8" Drill Bit Removable Tape Pencil

INCLUDED COMPONENTS

#8 - 15/8" Screws Wall Anchors

Z-Clip Mounting Rail

- Determine the height where you wish your piece to be placed on the wall. Then using removable painters tape and a pencil mark the center of the top edge.
- Using the distance written on the back of this pamphlet measure down from mark created in step one to create a mark where bottom of Z-Clip mounting rail will be installed.

- 3. Raise bottom of Z-Clip to mark on wall and using bar level position Z-Clip as true as possible. Once in place use pencil to mark drywall through holes drilled in Z-Clip Mounting Rail.
- Lower Z-Clip from wall, then using a Phillips head driver, Install drywall anchors on marks made in last step.
- Return Z-Clip to original position and secure center screw using #8 -15%" screws provided - Do not tighten fully and do one final check for level - then fully secure all screws.