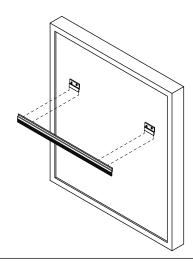

- Raise panel to Z-Clip on wall and lower to secure to opposing Z-Clips on back of panel.
- If minor adjustments are needed, the Z-Clip can be shimmed using a small wad of paper, about the size of a grain of rice.
- 8. Inspect front of panel for disruptions in pattern and gently readjust.