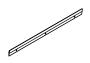

**RECOMMENDED HARDWARE** Bar Level (at least 24")

Tape Measure Power Drill 1/8" Drill Bit Removable Tape Pencil

INCLUDED COMPONENTS

#8 - 15/8" Screws Wall Anchors

Z-Clip Mounting Rail

- Determine the height where you wish your piece to be placed on the wall. Then using removable painters tape and a pencil mark the center of the top edge.
- Using the distance written on the back of this pamphlet measure down from mark created in step one to create a mark where bottom of Z-Clip mounting rail will be installed.

- 3. Raise bottom of Z-Clip to mark on wall and using bar level position Z-Clip as true as possible. Once in place use pencil to mark drywall through holes drilled in Z-Clip Mounting Rail.
- Lower Z-Clip from wall, then using a Phillips head driver, Install drywall anchors on marks made in last step.
- Return Z-Clip to original position and secure center screw using #8 -15%" screws provided - Do not tighten fully and do one final check for level - then fully secure all screws.

- Raise panel to Z-Clip on wall and lower to secure to opposing Z-Clips on back of panel.
- If minor adjustments are needed, the Z-Clip can be shimmed using a small wad of paper, about the size of a grain of rice.
- 8. Inspect front of panel for disruptions in pattern and gently readjust.