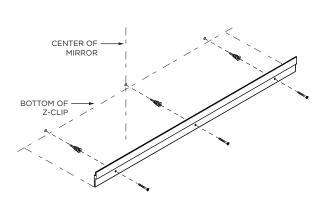

**RECOMMENDED HARDWARE** Bar Level (at least 24")

Tape Measure Power Drill 1/8" Drill Bit Removable Tape Pencil

INCLUDED COMPONENTS

#8 - 15/8" Screws Wall Anchors

Z-Clip Mounting Rail

- Determine the height where you wish your piece to be placed on the wall. Then using removable painters tape and a pencil mark the center of the top edge.
- Using the distance written on the back of this pamphlet measure down from mark created in step one to create a mark where bottom of Z-Clip mounting rail will be installed.

- 3. Raise bottom of Z-Clip to mark on wall and using bar level position Z-Clip as true as possible. Once in place use pencil to mark drywall through holes drilled in Z-Clip Mounting Rail.
- Lower Z-Clip from wall, then using a Phillips head driver, Install drywall anchors on marks made in last step.
- Return Z-Clip to original position and secure center screw using #8 -15%" screws provided - Do not tighten fully and do one final check for level - then fully secure all screws.